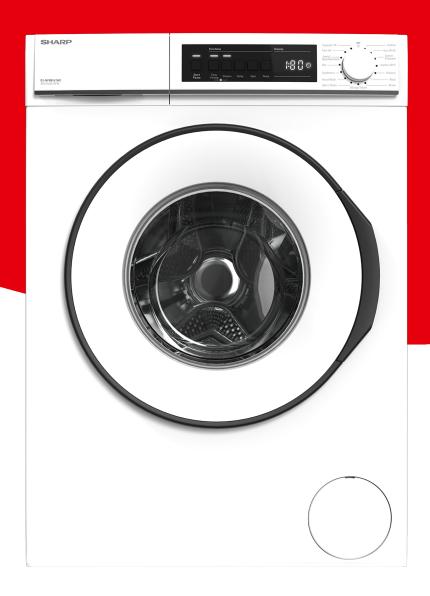

## Highligths

- 1400 rpm
- Delay Timer
- 15 Mins Quick Wash Duration
- 8 kg
- D Energy Efficiency
- Big Door
- LED Countdown Display
- Allergy Smart
- Steam

More Features

#### Key Features

Spin Speed 1400 Delay Timer(Key Feature) Yes Energy Efficiency D Washing Efficiency Spinning Efficiency Quick Wash Duration (mins) 15 Number of Programmes 15 Colour White Drum Volume (It) 51 Capacity (kg) Door Type Big Door Jet Technology N/A

#### Other features

Tip tuner

LED Countdown

Variable Spin

Yes

Variable Temperature

Yes

Auto căutare

#### Dimensions and Weight

Type Standard depth
Product Weight Boxed 64
Product Weight Unboxed (net)(kg) 62,5
Unpacked Dimensions (HxWxD) (mm) 84,5x59,7x52,7
Packed Dimensions (shrink) (HxWxD) (mm) 88,1x64,1x57,7