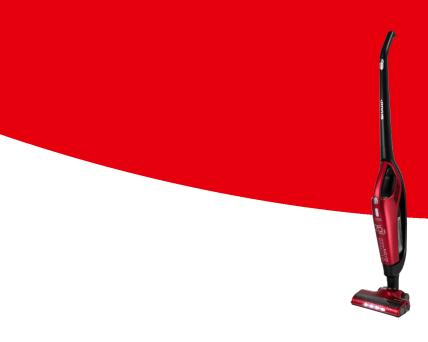

Vacuum Cleaners

## SA-VS3001BR

## Highligths

- 60 minute runtime
- Animal Jet
- Lithium Ion Technology
- 3.5 hour full charge time
- Portable
- Charging support

Clean any surface more efficiently as our Vacuum Cleaner is equipped with powerful accessories including a soft-tip brush, crevice brush and a docking station.

More Features

Key Features

Colour Black / Red

Warranty (years) 1 year parts and labour

Cordless Yes

2 in 1 Yes

Dustbin Capacity 0.5

Dimensions and Weight