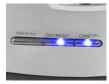

## Highligths

- Variable Temperature Settings
- Centering system
- High rise lift
- Backlit buttons
- Defrost
- Reheat

#### Key Features

| Colour               | Stainless steel          |
|----------------------|--------------------------|
| Warranty (years)     | 2 years parts and labour |
| Controls             | Dial and buttons         |
| Temperature settings | 7                        |
| Defrost              | Yes                      |
| Reheat               | Yes                      |
| Crumb tray           | Yes                      |