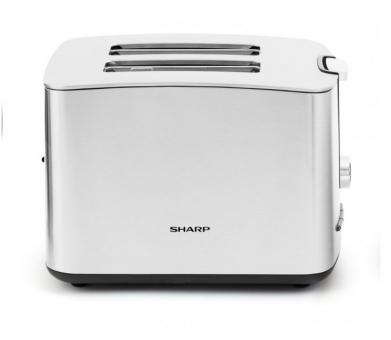

# Toasters SA-CT20021

## Highligths

- Variable Temperature Settings
- Centering system
- High rise lift
- Backlit buttons
- Defrost
- Reheat

#### Key Features

| Colour               | Stainless steel          |
|----------------------|--------------------------|
| Warranty (years)     | 2 years parts and labour |
| Controls             | Dial and buttons         |
| Temperature settings | 7                        |
| Defrost              | Yes                      |
| Reheat               | Yes                      |
| Crumb tray           | Yes                      |