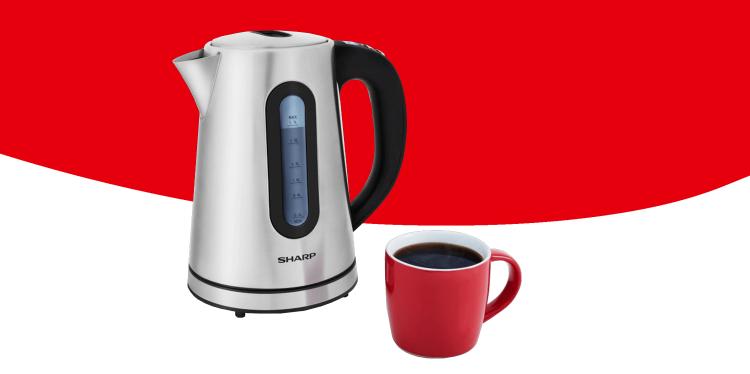

# Kettles SA-BK20021

# Highligths

- Digital display
- Multi safety system
- Adjustable boiling water temperature settings
- One hand operation
- Flat heating element
- 360° pirouette base
- Easy to read water level indicator
- Easy cord storage
- Keep warm up to 30 minutes

### Key Features

| Colour                 | Stainless Steel          |
|------------------------|--------------------------|
| Warranty (years)       | 2 years parts and labour |
| Capacity (L)           | 1.7                      |
| Display                | Yes - digital            |
| Power Rating           | 2400                     |
| Adjustable temperature | Yes                      |