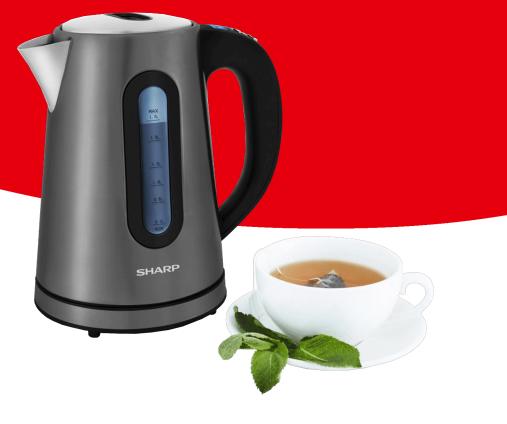

# Kettles SA-BK2002A

# Highligths

- Digital display
- Multi safety system
- Adjustable boiling water temperature settings
- One hand operation
- Flat heating element
- 360° pirouette base
- Easy to read water level indicator
- Easy cord storage
- Keep warm up to 30 minutes

## Key Features

| Colour                 | Dark inox                |
|------------------------|--------------------------|
| Warranty (years)       | 2 years parts and labour |
| Capacity (L)           | 1.7                      |
| Display                | Yes - digital            |
| Power Rating           | 2400                     |
| Adjustable temperature | Yes                      |