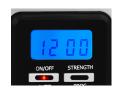

# Highligths

- Digital display
- Coffee strenght control
- 24 hrs brewing delay
- 14 cups capacity
- AntiDrip System
- Warming plate
- Eco mode

Make the perfect brew with our adjustable coffee strength control feature.