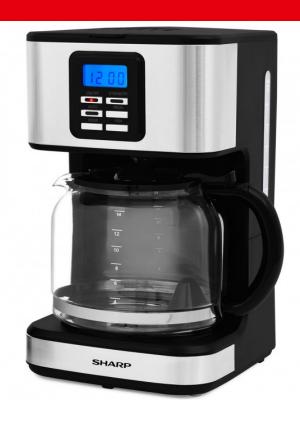

# SA-BC20021

# Highligths

- Digital display
- Coffee strenght control
- 24 hrs brewing delay
- 14 cups capacity
- AntiDrip System
- Warming plate
- Eco mode

Make the perfect brew with our adjustable coffee strength control feature.

## Key Features

Colour Stainless Steel

Warranty (years) 2 years

Capacity (L)

Display Yes - digital

Type Filter coffee

Power Rating 900

## Dimensions and Weight

Type Filter coffee

Height 27.5

Width 24.8

Depth 33.3

Product Weight Boxed 2.2

Product Weight Unboxed (net)(kg) 1.83 kg

Product Weight Upboxed 1.8