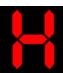

**Hot Surface Indicator**: After switching off the cooking zone, an "H" will be displayed until the assigned cooking zone temperature is in an uncritical level. It reminds you not to touch a hot cooking zone. You can also use the residual heat for defrosting or maintaining a dish warm.