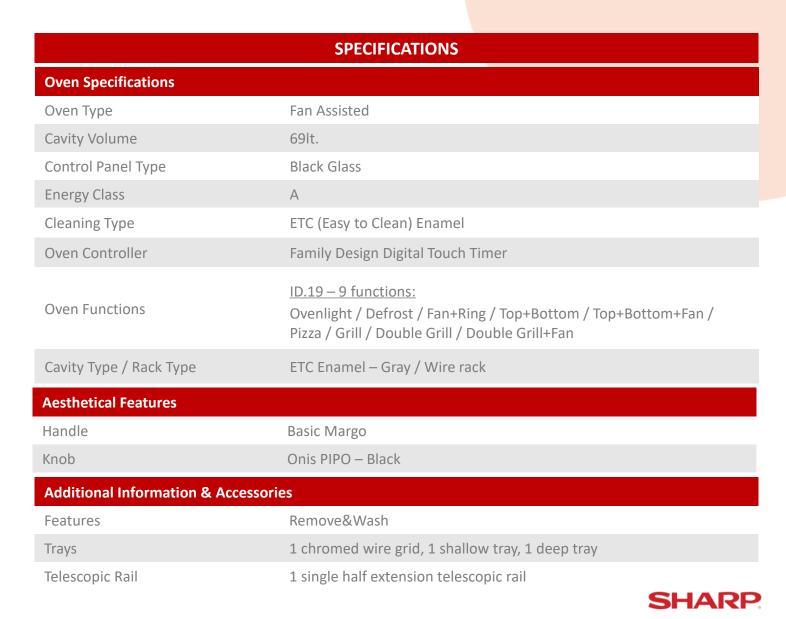

Titan – Inox

Luna PIPO – Black

*KA-70F19BM2* 

|                               | SPECIFICATIONS                                                                                                                             |
|-------------------------------|--------------------------------------------------------------------------------------------------------------------------------------------|
| Oven Specifications           |                                                                                                                                            |
| Oven Type                     | Multifunction                                                                                                                              |
| Cavity Volume                 | 78lt.                                                                                                                                      |
| Control Panel Type            | Black Glass                                                                                                                                |
| Energy Class                  | A                                                                                                                                          |
| Cleaning Type                 | ETC (Easy to Clean) Enamel                                                                                                                 |
| Oven Controller               | LED Full Touch+ Timer                                                                                                                      |
| Oven Functions                | <u>ID.19 – 9 functions:</u> Ovenlight / Defrost / Fan+Ring / Top+Bottom / Top+Bottom+Fan / Pizza / Grill / Double Grill / Double Grill+Fan |
| Cavity Type / Rack Type       | ETC Enamel – Gray & 1P Catalytic / Wire rack                                                                                               |
| Aesthetical Features          |                                                                                                                                            |
| Handle                        | Titan – Inox                                                                                                                               |
| Knob                          |                                                                                                                                            |
| Additional Information & Acce | essories                                                                                                                                   |
| Features                      | Remove&Wash, AirCurtain                                                                                                                    |
| Trays                         | 1 chromed wire grid, 1 small tray, 1 deep tray                                                                                             |
| Telescopic Rail               | 1 single half extension telescopic rail  SHARE                                                                                             |