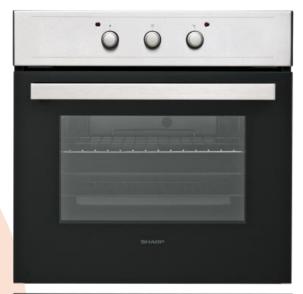

# **BUILT-IN OVENS**

PREMIUM FEATURES
TECHNOLOGIES
AESTHETICS
LINE-UP

PREMIUM FEATURES
TECHNOLOGIES
AESTHETICS

### **Premium Features**

**Easy to Clean Enamel:** The smooth enamel interior helps make cleaning your oven easier.

Family Size Cavity: The bigger the better. The large cavity makes it suitable to cook for a large family