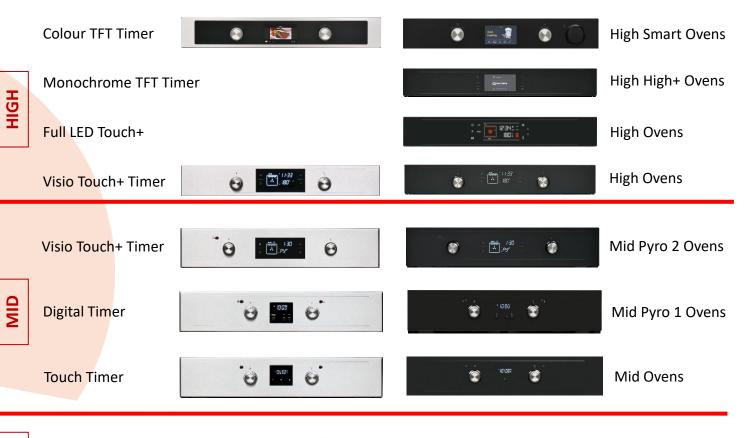

# **Control Panel Designs**

#### Series I Control Panels

#### Series II Control Panels

#### **FD Digital Touch Timer**

#### **FD Visio Touch Timer**

#### Slim LED Touch Control Panel

**Mechanical Timer** 

**Entry Ovens** 