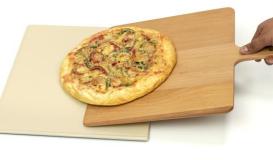

### **Key Features:**

- Available with 75lt. Standard and Pyrolytic BI ovens
- Preheating duration is more or less 30 minutes
- Pizza is ready at the end of 3 minutes @320°C,
   recommended function «Top+Bottom+Fan»
- Baking pizza gets easier with the help of the pizza stone and shovel