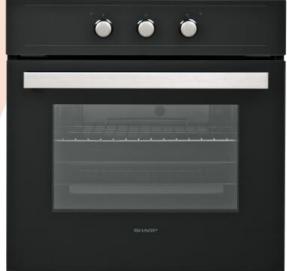

# **BUILT-IN OVENS**

PREMIUM FEATURES
TECHNOLOGIES
AESTHETICS
LINE-UP

PREMIUM FEATURES
TECHNOLOGIES
AESTHETICS

### **Premium Features**

**Easy to Clean Enamel:** The smooth enamel interior helps make cleaning your oven easier.

Family Size Cavity: The bigger the better. The large cavity makes it suitable to cook for a large family