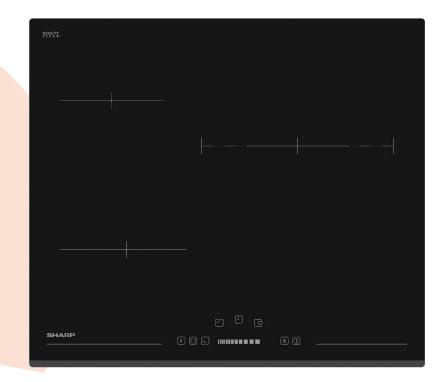

#### **Premium Features**

**CookBridge:** The ultimate in versatility CookBridge provides flexibility for pans of all shapes and sizes. By simply combining two induction zones you can create an extra large zone for big pots and pans

**Induction Boost** 

**Induction Boost**: Maximum power in seconds for a speed-up heating and a cooking time reduction.

**Slider Touch**: Intuitive sliding controls allow you to select the power level easily