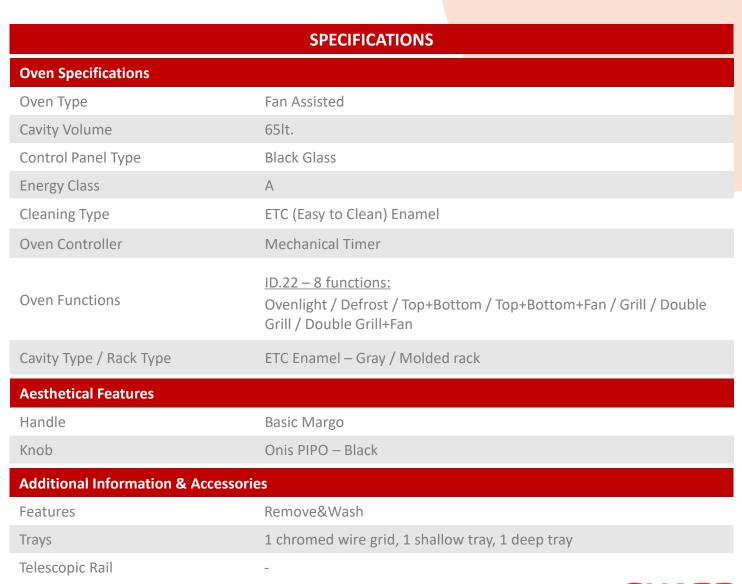

#### *K-60M15BNL*

|                                      | SPECIFICATIONS                                                                           |  |
|--------------------------------------|------------------------------------------------------------------------------------------|--|
| Oven Specifications                  |                                                                                          |  |
| Oven Type                            | Static                                                                                   |  |
| Cavity Volume                        | 72lt.                                                                                    |  |
| Control Panel Type                   | Black Glass                                                                              |  |
| Energy Class                         | A                                                                                        |  |
| Cleaning Type                        | ETC (Easy to Clean) Enamel                                                               |  |
| Oven Controller                      | Mechanical Timer                                                                         |  |
| Oven Functions                       | <u>ID.15 – 6 functions:</u> Ovenlight / Top+Bottom / Bottom / Top / Grill / Double Grill |  |
| Cavity Type / Rack Type              | ETC Enamel – Gray / Molded rack                                                          |  |
| Aesthetical Features                 |                                                                                          |  |
| Handle                               | Basic Margo                                                                              |  |
| Knob                                 | Onis PIPO – Black                                                                        |  |
| Additional Information & Accessories |                                                                                          |  |
| Features                             | Remove&Wash                                                                              |  |
| Trays                                | 1 chromed wire grid, 1 shallow tray, 1 deep tray                                         |  |
| Telescopic Rail                      | -                                                                                        |  |