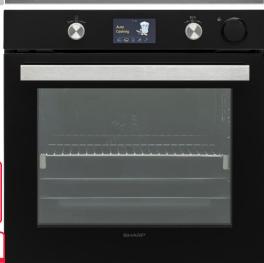

### **Premium Features**

**Love2Cook:** While containing 150 autocooking programs, colourful 4,3" knob control TFT LCD display with Wi-Fi connectivity enabling remote control

RoastPro Turnspit: RoastPro Turnspit for all round cooking perfection. It delivers perfectly cooked whole chicken every Roast Pro Turnspit single time

Love2Cook Colour LCD Control Panel

150 Autocooking Recipes

50 Autocooking Recipes

Autocooking Programs: Created by pro-chefs, 50-150 built in programs create the ultimate oven to dish experience. We have created this to make your life easier; simply press a program and let the oven do the rest: set time, temperature, and oven function

RoastPro Meat Probe: Perfection temperature of your meat and make sure it is cooked to you like. Simply by using the sensor you can control the core. The ultimate cooking control gets your meat just the way