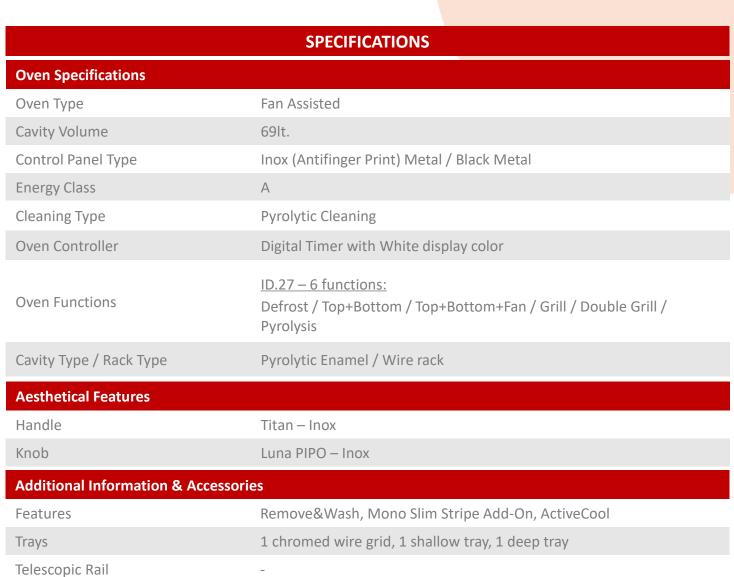

### K-61V28IM1 / K-61V28BM1

|                                | SPECIFICATIONS                                                                                                                |
|--------------------------------|-------------------------------------------------------------------------------------------------------------------------------|
| Oven Specifications            |                                                                                                                               |
| Oven Type                      | Multifunction                                                                                                                 |
| Cavity Volume                  | 69lt.                                                                                                                         |
| Control Panel Type             | Inox (Antifinger Print) Metal / Black Metal                                                                                   |
| Energy Class                   | A                                                                                                                             |
| Cleaning Type                  | Pyrolytic Cleaning                                                                                                            |
| Oven Controller                | Touch+ Timer                                                                                                                  |
| Oven Functions                 | ID.28 – 8 functions: Defrost / Fan+Ring / Top+Bottom / Top+Bottom+Fan / Grill / Double Grill / Double Grill + Fan / Pyrolysis |
| Cavity Type / Rack Type        | Pyrolytic Enamel / Wire rack                                                                                                  |
| Aesthetical Features           |                                                                                                                               |
| Handle                         | Titan – Inox                                                                                                                  |
| Knob                           | Luna PIPO – Inox                                                                                                              |
| Additional Information & Acces | sories                                                                                                                        |
| Features                       | Remove&Wash, Mono Slim Stripe Add-On, ActiveCool                                                                              |
| Trays                          | 1 chromed wire grid, 1 shallow tray, 1 deep tray                                                                              |
| Telescopic Rail                | -                                                                                                                             |