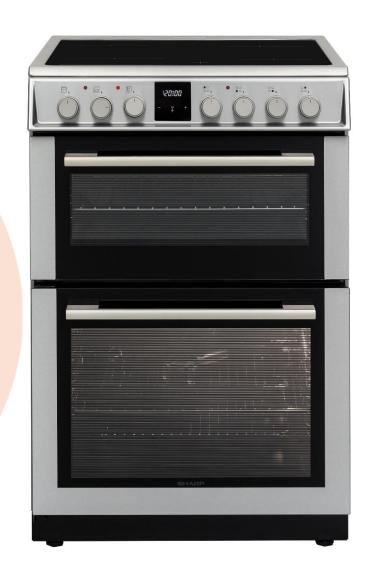

## K-60M15IL2 / K-60M15BL2

|                                      | SPECIFICATIONS                                                                           |
|--------------------------------------|------------------------------------------------------------------------------------------|
| Oven Specifications                  |                                                                                          |
| Oven Type                            | Static                                                                                   |
| Cavity Volume                        | 72lt.                                                                                    |
| Control Panel Type                   | Inox (Antifinger Print) Metal / Black Metal                                              |
| Energy Class                         | A                                                                                        |
| Cleaning Type                        | ETC (Easy to Clean) Enamel                                                               |
| Oven Controller                      | Mechanical Timer                                                                         |
| Oven Functions                       | <u>ID.15 – 6 functions:</u> Ovenlight / Top+Bottom / Bottom / Top / Grill / Double Grill |
| Cavity Type / Rack Type              | ETC Enamel – Gray / Molded rack                                                          |
| Aesthetical Features                 |                                                                                          |
| Handle                               | Titan – Inox                                                                             |
| Knob                                 | Orbis PIPO – Inox                                                                        |
| Additional Information & Accessories |                                                                                          |
| Features                             | -                                                                                        |
| Trays                                | 1 chromed wire grid, 1 shallow tray, 1 deep tray                                         |
| Telescopic Rail                      | -                                                                                        |

### K-50M22IL2 / K-50M22BL2

|                                      | CONTRACTIONS                                                                                                            |  |
|--------------------------------------|-------------------------------------------------------------------------------------------------------------------------|--|
|                                      | SPECIFICATIONS                                                                                                          |  |
| Oven Specifications                  |                                                                                                                         |  |
| Oven Type                            | Fan Assisted                                                                                                            |  |
| Cavity Volume                        | 65lt.                                                                                                                   |  |
| Control Panel Type                   | Inox (Antifinger Print) Metal / Black Metal                                                                             |  |
| Energy Class                         | A                                                                                                                       |  |
| Cleaning Type                        | ETC (Easy to Clean) Enamel                                                                                              |  |
| Oven Controller                      | Mechanical Timer                                                                                                        |  |
| Oven Functions                       | <u>ID.22 – 8 functions:</u> Ovenlight / Defrost / Top+Bottom / Top+Bottom+Fan / Grill / Double Grill / Double Grill+Fan |  |
| Cavity Type / Rack Type              | ETC Enamel – Gray / Molded rack                                                                                         |  |
| Aesthetical Features                 |                                                                                                                         |  |
| Handle                               | Titan – Inox                                                                                                            |  |
| Knob                                 | Orbis PIPO – Inox                                                                                                       |  |
| Additional Information & Accessories |                                                                                                                         |  |
| Features                             | -                                                                                                                       |  |
| Trays                                | 1 chromed wire grid, 1 shallow tray, 1 deep tray                                                                        |  |
| Telescopic Rail                      | -                                                                                                                       |  |

### K-60D22IM1 / K-60D22BM1

### K-60D19IM1 / K-60D19BM1

### KA-60D22IM1 / KA-60D22BM1

K-60V19IQM / K-60V19BQM

### K-61D27IM1 / K-61D27BM1

### K-61V28IM1 / K-61V28BM1

|                                | SPECIFICATIONS                                                                                                                |
|--------------------------------|-------------------------------------------------------------------------------------------------------------------------------|
| Oven Specifications            |                                                                                                                               |
| Oven Type                      | Multifunction                                                                                                                 |
| Cavity Volume                  | 69lt.                                                                                                                         |
| Control Panel Type             | Inox (Antifinger Print) Metal / Black Metal                                                                                   |
| Energy Class                   | A                                                                                                                             |
| Cleaning Type                  | Pyrolytic Cleaning                                                                                                            |
| Oven Controller                | Touch+ Timer                                                                                                                  |
| Oven Functions                 | ID.28 – 8 functions: Defrost / Fan+Ring / Top+Bottom / Top+Bottom+Fan / Grill / Double Grill / Double Grill + Fan / Pyrolysis |
| Cavity Type / Rack Type        | Pyrolytic Enamel / Wire rack                                                                                                  |
| Aesthetical Features           |                                                                                                                               |
| Handle                         | Titan – Inox                                                                                                                  |
| Knob                           | Luna PIPO – Inox                                                                                                              |
| Additional Information & Acces | sories                                                                                                                        |
| Features                       | Remove&Wash, Mono Slim Stripe Add-On, ActiveCool                                                                              |
| Trays                          | 1 chromed wire grid, 1 shallow tray, 1 deep tray                                                                              |
| Telescopic Rail                | -                                                                                                                             |