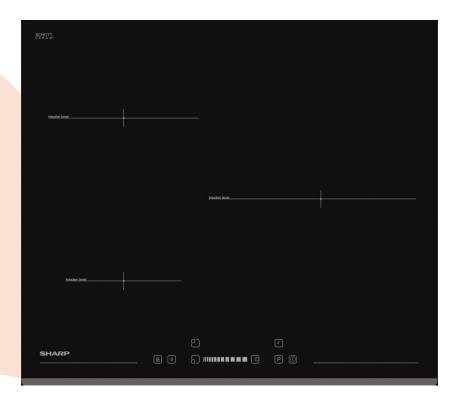

## **BUILT-IN HOBS**

PREMIUM FEATURES
TECHNOLOGIES
LINE-UP

# PREMIUM FEATURES TECHNOLOGIES

#### **Premium Features**

**CookBridge:** The ultimate in versatility CookBridge provides flexibility for pans of all shapes and sizes. By simply combining two induction zones you can create an extra large zone for big pots and pans