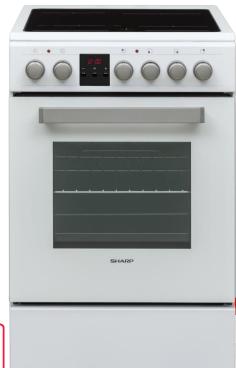

#### *K-60M15BNL*

|                                      | SPECIFICATIONS                                                                           |  |
|--------------------------------------|------------------------------------------------------------------------------------------|--|
| Oven Specifications                  |                                                                                          |  |
| Oven Type                            | Static                                                                                   |  |
| Cavity Volume                        | 72lt.                                                                                    |  |
| Control Panel Type                   | Black Glass                                                                              |  |
| Energy Class                         | A                                                                                        |  |
| Cleaning Type                        | ETC (Easy to Clean) Enamel                                                               |  |
| Oven Controller                      | Mechanical Timer                                                                         |  |
| Oven Functions                       | <u>ID.15 – 6 functions:</u> Ovenlight / Top+Bottom / Bottom / Top / Grill / Double Grill |  |
| Cavity Type / Rack Type              | ETC Enamel – Gray / Molded rack                                                          |  |
| Aesthetical Features                 |                                                                                          |  |
| Handle                               | Basic Margo                                                                              |  |
| Knob                                 | Onis PIPO – Black                                                                        |  |
| Additional Information & Accessories |                                                                                          |  |
| Features                             | Remove&Wash                                                                              |  |
| Trays                                | 1 chromed wire grid, 1 shallow tray, 1 deep tray                                         |  |
| Telescopic Rail                      | -                                                                                        |  |