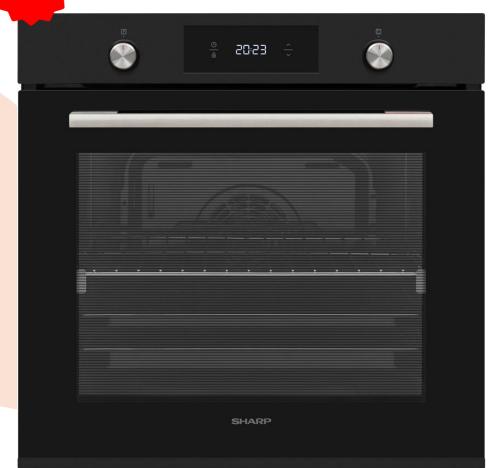

KA-73S56ISS / KA-73S56ASS / KA-73S56BSS

**SHARP** 

| SPECIFICATIONS                       |                                                                                                                                                                 |  |
|--------------------------------------|-----------------------------------------------------------------------------------------------------------------------------------------------------------------|--|
| Oven Specifications                  |                                                                                                                                                                 |  |
| Oven Type                            | Multifunction / Steam Assisted                                                                                                                                  |  |
| Cavity Volume                        | 78lt.                                                                                                                                                           |  |
| Control Panel Type                   | Black Glass                                                                                                                                                     |  |
| Energy Class                         | A                                                                                                                                                               |  |
| Cleaning Type                        | Hydrolytic Cleaning                                                                                                                                             |  |
| Oven Controller                      | Colourful TFT                                                                                                                                                   |  |
| Oven Functions                       | <u>ID.56 – 11 functions:</u> Ovenlight / Defrost / Fan+Ring / Top+Bottom / Top+Bottom+Fan / Pizza / Grill / Double Grill / Double Grill+Fan / VapClean+ / Steam |  |
| Cavity Type / Rack Type              | ETC Enamel – Gray & 1P Catalytic / Wire rack                                                                                                                    |  |
| Aesthetical Features                 |                                                                                                                                                                 |  |
| Handle                               | Titan – Inox                                                                                                                                                    |  |
| Knob                                 | Signum                                                                                                                                                          |  |
| Additional Information & Accessories |                                                                                                                                                                 |  |
| Features                             | SoftClose, Remove&Wash, Add-Ons, VapClean+, AirCurtain                                                                                                          |  |
| Trays                                | 1 chromed wire grid, 1 shallow tray, 1 deep tray, 1 small tray                                                                                                  |  |
| Telescopic Rail                      | 1 single full extension telescopic rail                                                                                                                         |  |