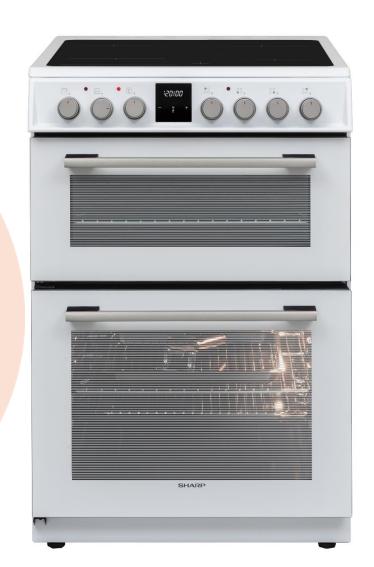

**BUILT-IN DOUBLE OVENS LINE-UP** 

K-90D06BM1

|                               | SPECIFICATIONS                                                                                                                                                                      |
|-------------------------------|-------------------------------------------------------------------------------------------------------------------------------------------------------------------------------------|
| Oven Specifications           |                                                                                                                                                                                     |
| Oven Type                     | Main Oven: Fan Assisted / Top Oven: Static                                                                                                                                          |
| Cavity Volume                 | Main Oven: 74lt. / Top Oven: 37lt.                                                                                                                                                  |
| Control Panel Type            | Black Glass                                                                                                                                                                         |
| Energy Class                  | A                                                                                                                                                                                   |
| Cleaning Type                 | ETC (Easy to Clean) Enamel                                                                                                                                                          |
| Oven Controller               | Touch Timer                                                                                                                                                                         |
| Oven Functions                | <u>Main Oven ID.5 – 3 functions:</u> Defrost / Top + Bottom / Top + Bottom + Fan <u>Top Oven ID.5 – 6 functions:</u> OvenLight / Top + Bottom / Bottom / Top / Grill / Double Grill |
| Cavity Type / Rack Type       | ETC Enamel – Gray & 1P Catalytic / Main Oven: Wire Rack                                                                                                                             |
| Aesthetical Features          |                                                                                                                                                                                     |
| Handle                        | Black Margo                                                                                                                                                                         |
| Knob                          | Onis PIPO – Black                                                                                                                                                                   |
| Additional Information & Acce | ssories                                                                                                                                                                             |
| Features                      | Remove&Wash, VapClean                                                                                                                                                               |
| Trays                         | 2 chromed wire grid, 1 shallow tray, 1 deep tray wire grid, 1 grill pan handle set                                                                                                  |
| Telescopic Rail               | 1 single half extension telescopic rail                                                                                                                                             |