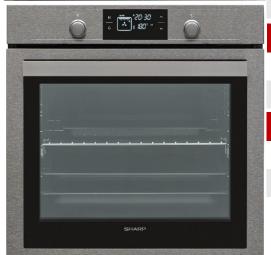

#### Series I Control Panels

### K-61V28IM1 / K-61V28BM1

|                                | SPECIFICATIONS                                                                                                                |
|--------------------------------|-------------------------------------------------------------------------------------------------------------------------------|
| Oven Specifications            |                                                                                                                               |
| Oven Type                      | Multifunction                                                                                                                 |
| Cavity Volume                  | 69lt.                                                                                                                         |
| Control Panel Type             | Inox (Antifinger Print) Metal / Black Metal                                                                                   |
| Energy Class                   | A                                                                                                                             |
| Cleaning Type                  | Pyrolytic Cleaning                                                                                                            |
| Oven Controller                | Touch+ Timer                                                                                                                  |
| Oven Functions                 | ID.28 – 8 functions: Defrost / Fan+Ring / Top+Bottom / Top+Bottom+Fan / Grill / Double Grill / Double Grill + Fan / Pyrolysis |
| Cavity Type / Rack Type        | Pyrolytic Enamel / Wire rack                                                                                                  |
| Aesthetical Features           |                                                                                                                               |
| Handle                         | Titan – Inox                                                                                                                  |
| Knob                           | Luna PIPO – Inox                                                                                                              |
| Additional Information & Acces | sories                                                                                                                        |
| Features                       | Remove&Wash, Mono Slim Stripe Add-On, ActiveCool                                                                              |
| Trays                          | 1 chromed wire grid, 1 shallow tray, 1 deep tray                                                                              |
| Telescopic Rail                | -                                                                                                                             |