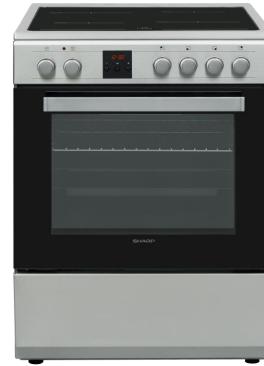

KA-73S56ISS / KA-73S56ASS / KA-73S56BSS

**SHARP** 

| SPECIFICATIONS                       |                                                                                                                                                                 |  |
|--------------------------------------|-----------------------------------------------------------------------------------------------------------------------------------------------------------------|--|
| Oven Specifications                  |                                                                                                                                                                 |  |
| Oven Type                            | Multifunction / Steam Assisted                                                                                                                                  |  |
| Cavity Volume                        | 78lt.                                                                                                                                                           |  |
| Control Panel Type                   | Black Glass                                                                                                                                                     |  |
| Energy Class                         | A                                                                                                                                                               |  |
| Cleaning Type                        | Hydrolytic Cleaning                                                                                                                                             |  |
| Oven Controller                      | Colourful TFT                                                                                                                                                   |  |
| Oven Functions                       | <u>ID.56 – 11 functions:</u> Ovenlight / Defrost / Fan+Ring / Top+Bottom / Top+Bottom+Fan / Pizza / Grill / Double Grill / Double Grill+Fan / VapClean+ / Steam |  |
| Cavity Type / Rack Type              | ETC Enamel – Gray & 1P Catalytic / Wire rack                                                                                                                    |  |
| Aesthetical Features                 |                                                                                                                                                                 |  |
| Handle                               | Titan – Inox                                                                                                                                                    |  |
| Knob                                 | Signum                                                                                                                                                          |  |
| Additional Information & Accessories |                                                                                                                                                                 |  |
| Features                             | SoftClose, Remove&Wash, Add-Ons, VapClean+, AirCurtain                                                                                                          |  |
| Trays                                | 1 chromed wire grid, 1 shallow tray, 1 deep tray, 1 small tray                                                                                                  |  |
| Telescopic Rail                      | 1 single full extension telescopic rail                                                                                                                         |  |