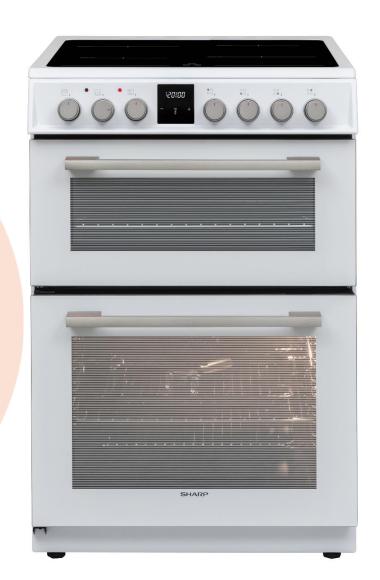

**BUILT-IN DOUBLE OVENS LINE-UP** 

K-90D06BM1

|                               | SPECIFICATIONS                                                                                                                                                                      |
|-------------------------------|-------------------------------------------------------------------------------------------------------------------------------------------------------------------------------------|
| Oven Specifications           |                                                                                                                                                                                     |
| Oven Type                     | Main Oven: Fan Assisted / Top Oven: Static                                                                                                                                          |
| Cavity Volume                 | Main Oven: 74lt. / Top Oven: 37lt.                                                                                                                                                  |
| Control Panel Type            | Black Glass                                                                                                                                                                         |
| Energy Class                  | A                                                                                                                                                                                   |
| Cleaning Type                 | ETC (Easy to Clean) Enamel                                                                                                                                                          |
| Oven Controller               | Touch Timer                                                                                                                                                                         |
| Oven Functions                | <u>Main Oven ID.5 – 3 functions:</u> Defrost / Top + Bottom / Top + Bottom + Fan <u>Top Oven ID.5 – 6 functions:</u> OvenLight / Top + Bottom / Bottom / Top / Grill / Double Grill |
| Cavity Type / Rack Type       | ETC Enamel – Gray & 1P Catalytic / Main Oven: Wire Rack                                                                                                                             |
| Aesthetical Features          |                                                                                                                                                                                     |
| Handle                        | Black Margo                                                                                                                                                                         |
| Knob                          | Onis PIPO – Black                                                                                                                                                                   |
| Additional Information & Acce | ssories                                                                                                                                                                             |
| Features                      | Remove&Wash, VapClean                                                                                                                                                               |
| Trays                         | 2 chromed wire grid, 1 shallow tray, 1 deep tray wire grid, 1 grill pan handle set                                                                                                  |
| Telescopic Rail               | 1 single half extension telescopic rail                                                                                                                                             |