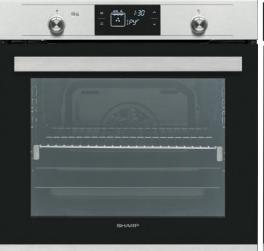

### **Premium Features**

**Love2Cook:** While containing 150 autocooking programs, colourful 4,3" knob control TFT LCD display with Wi-Fi connectivity enabling remote control

RoastPro Turnspit: RoastPro Turnspit for all round cooking perfection. It delivers perfectly cooked whole chicken every Roast Pro Turnspit single time

Love2Cook Colour LCD Control Panel

150 Autocooking Recipes

50 Autocooking Recipes

Autocooking Programs: Created by pro-chefs, 50-150 built in programs create the ultimate oven to dish experience. We have created this to make your life easier; simply press a program and let the oven do the rest: set time, temperature, and oven function