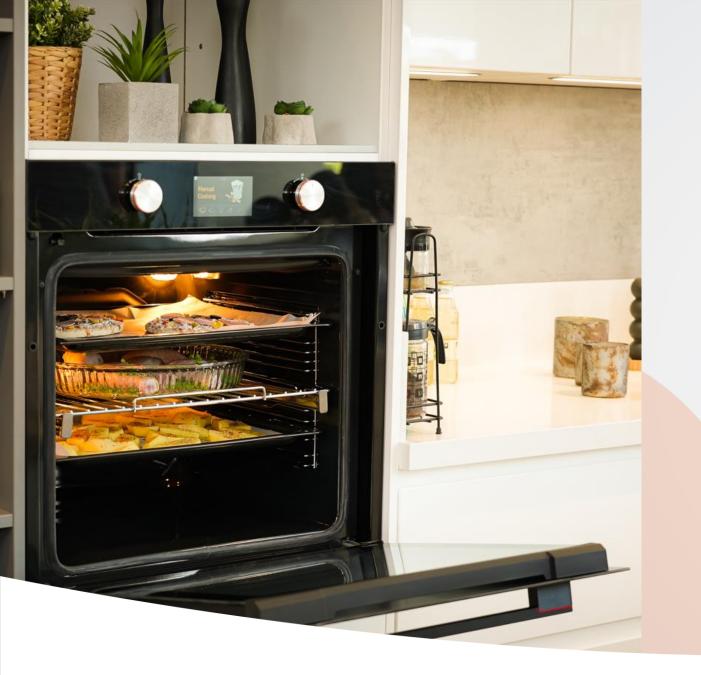

# **BUILT-IN OVENS**

PREMIUM FEATURES
TECHNOLOGIES
AESTHETICS
LINE-UP

PREMIUM FEATURES
TECHNOLOGIES
AESTHETICS

### **Premium Features**

**Easy to Clean Enamel:** The smooth enamel interior helps make cleaning your oven easier.

Family Size Cavity: The bigger the better. The large cavity makes it suitable to cook for a large family

**Catalytic Cleaning**: It is easy to clean and time saving: the catalytic liners work when the oven is heated to 220°C and Catalytic Cleaning residue is oxidized

Vap Clean

VapClean & VapClean+: By softening the oven dirt with steam, the VapClean & VapClean+ functions help take the effort out of cleaning, gently steaming the inside of your oven

**Pyrolytic Cleaning:** Our Pyrolytic ovens mean no more scrubbing, keeping your oven sparkling clean. Self-cleaning process is set at 480°C that turns all residue to ash which can be easily removable from the oven

**ActiveCool:** ActiveCool technology keeps the door temperature safe evenwhen self-cleaning. The 4 glass panel door ensures the outersurface remains cool, even at pyrolytic temperatures (480°C)