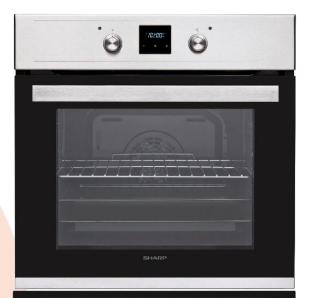

KA-70V19IM2/KA-70V19BM2/ KA-70V19AM2

| SPECIFICATIONS          |                                                                                                                                            |
|-------------------------|--------------------------------------------------------------------------------------------------------------------------------------------|
| Oven Specifications     |                                                                                                                                            |
| Oven Type               | Multifunction                                                                                                                              |
| Cavity Volume           | 78lt.                                                                                                                                      |
| Control Panel Type      | Inox (Antifinger Print) Metal / Black Metal / Dark Inox Metal                                                                              |
| Energy Class            | A                                                                                                                                          |
| Cleaning Type           | ETC (Easy to Clean) Enamel                                                                                                                 |
| Oven Controller         | Touch+ Timer                                                                                                                               |
| Oven Functions          | <u>ID.19 – 9 functions:</u> Ovenlight / Defrost / Fan+Ring / Top+Bottom / Top+Bottom+Fan / Pizza / Grill / Double Grill / Double Grill+Fan |
| Cavity Type / Rack Type | ETC Enamel – Gray & 1P Catalytic / Wire rack                                                                                               |
| Aesthetical Features    |                                                                                                                                            |

#### **Additional Information & Accessories**

Handle

Knob

| Features        | Remove&Wash, AirCurtain, Add-Ons                               |
|-----------------|----------------------------------------------------------------|
| Trays           | 1 chromed wire grid, 1 shallow tray, 1 deep tray, 1 small tray |
| Telescopic Rail | 1 single half extension telescopic rail                        |