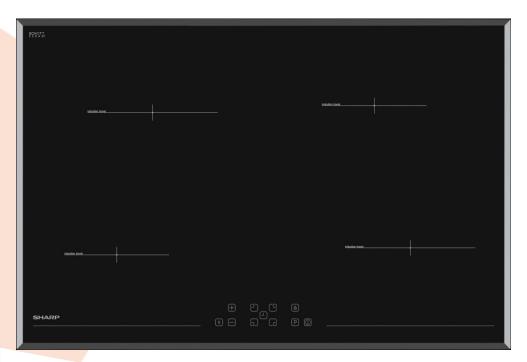

#### **Premium Features**

**CookBridge:** The ultimate in versatility CookBridge provides flexibility for pans of all shapes and sizes. By simply combining two induction zones you can create an extra large zone for big pots and pans