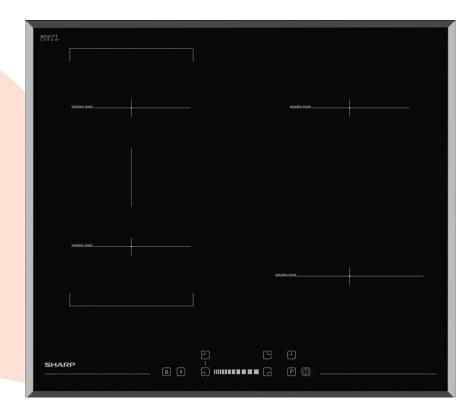

#### **Premium Features**

**CookBridge:** The ultimate in versatility CookBridge provides flexibility for pans of all shapes and sizes. By simply combining two induction zones you can create an extra large zone for big pots and pans

**Induction Boost** 

**Induction Boost**: Maximum power in seconds for a speed-up heating and a cooking time reduction.

**Slider Touch**: Intuitive sliding controls allow you to select the power level easily