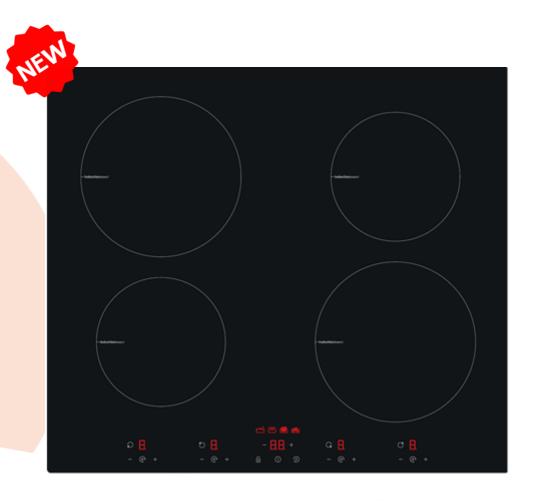

## **BUILT-IN HOBS**

PREMIUM FEATURES
TECHNOLOGIES
LINE-UP

# PREMIUM FEATURES TECHNOLOGIES

#### **Premium Features**

**CookBridge:** The ultimate in versatility CookBridge provides flexibility for pans of all shapes and sizes. By simply combining two induction zones you can create an extra large zone for big pots and pans