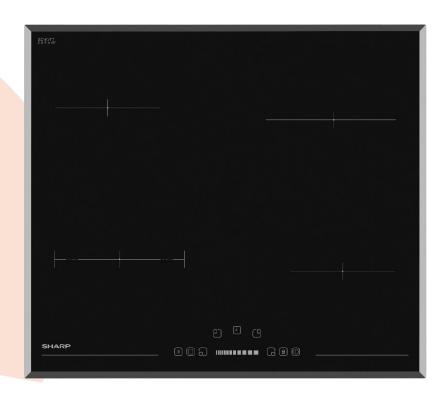

#### **Premium Features**

**CookBridge:** The ultimate in versatility CookBridge provides flexibility for pans of all shapes and sizes. By simply combining two induction zones you can create an extra large zone for big pots and pans

**Induction Boost** 

**Induction Boost**: Maximum power in seconds for a speed-up heating and a cooking time reduction.

**Slider Touch**: Intuitive sliding controls allow you to select the power level easily

#### **Premium Features**

**Easy to Clean Surface:** The smooth glass ceramic surface is especially easy to clean

Easy to clean surface

**Extended 2x Zone:** This extendable cooking zone allows you flexibility to cook with pans of different size perfectly.

**Child Lock**: Young minds are inquisitive but there's no need to worry with this safety feature that keeps wandering fingers at bay. When it is activated, no control can be changed.

**2xZone**: Small to medium size variation, our 2xZone allows true flexibility when it comes to selecting the perfect size for your pans.