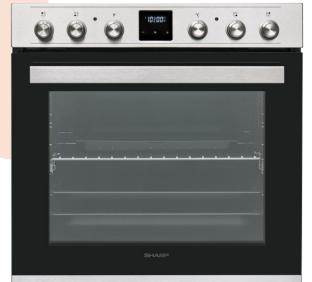

## K-60M15IL2 / K-60M15BL2

|                                      | SPECIFICATIONS                                                                           |
|--------------------------------------|------------------------------------------------------------------------------------------|
| Oven Specifications                  |                                                                                          |
| Oven Type                            | Static                                                                                   |
| Cavity Volume                        | 72lt.                                                                                    |
| Control Panel Type                   | Inox (Antifinger Print) Metal / Black Metal                                              |
| Energy Class                         | A                                                                                        |
| Cleaning Type                        | ETC (Easy to Clean) Enamel                                                               |
| Oven Controller                      | Mechanical Timer                                                                         |
| Oven Functions                       | <u>ID.15 – 6 functions:</u> Ovenlight / Top+Bottom / Bottom / Top / Grill / Double Grill |
| Cavity Type / Rack Type              | ETC Enamel – Gray / Molded rack                                                          |
| Aesthetical Features                 |                                                                                          |
| Handle                               | Titan – Inox                                                                             |
| Knob                                 | Orbis PIPO – Inox                                                                        |
| Additional Information & Accessories |                                                                                          |
| Features                             | -                                                                                        |
| Trays                                | 1 chromed wire grid, 1 shallow tray, 1 deep tray                                         |
| Telescopic Rail                      | -                                                                                        |

### K-50M22IL2 / K-50M22BL2

|                                      | CONTRACTIONS                                                                                                            |  |
|--------------------------------------|-------------------------------------------------------------------------------------------------------------------------|--|
|                                      | SPECIFICATIONS                                                                                                          |  |
| Oven Specifications                  |                                                                                                                         |  |
| Oven Type                            | Fan Assisted                                                                                                            |  |
| Cavity Volume                        | 65lt.                                                                                                                   |  |
| Control Panel Type                   | Inox (Antifinger Print) Metal / Black Metal                                                                             |  |
| Energy Class                         | A                                                                                                                       |  |
| Cleaning Type                        | ETC (Easy to Clean) Enamel                                                                                              |  |
| Oven Controller                      | Mechanical Timer                                                                                                        |  |
| Oven Functions                       | <u>ID.22 – 8 functions:</u> Ovenlight / Defrost / Top+Bottom / Top+Bottom+Fan / Grill / Double Grill / Double Grill+Fan |  |
| Cavity Type / Rack Type              | ETC Enamel – Gray / Molded rack                                                                                         |  |
| Aesthetical Features                 |                                                                                                                         |  |
| Handle                               | Titan – Inox                                                                                                            |  |
| Knob                                 | Orbis PIPO – Inox                                                                                                       |  |
| Additional Information & Accessories |                                                                                                                         |  |
| Features                             | -                                                                                                                       |  |
| Trays                                | 1 chromed wire grid, 1 shallow tray, 1 deep tray                                                                        |  |
| Telescopic Rail                      | -                                                                                                                       |  |