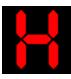

**Hot Surface Indicator**: After switching off the cooking zone, an "H" will be displayed until the assigned cooking zone temperature is in an uncritical level. It reminds you not to touch a hot cooking zone. You can also use the residual heat for defrosting or maintaining a dish warm.