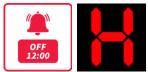

**Hot Surface Indicator**: After switching off the cooking zone, an "H" will be displayed until the assigned cooking zone temperature is in an uncritical level. It reminds you not to touch a hot cooking zone. You can also use the residual heat for defrosting or maintaining a dish warm.