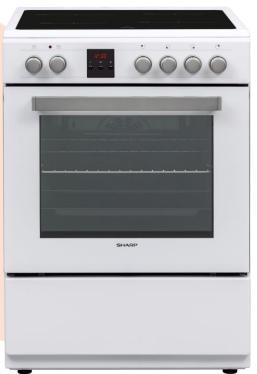

*KA-75L64BNH* 

KS-76S50BNP

K-70P19BNM

|                                      | SPECIFICATIONS                                                                                                                      |  |
|--------------------------------------|-------------------------------------------------------------------------------------------------------------------------------------|--|
| Oven Specifications                  |                                                                                                                                     |  |
| Oven Type                            | Multifunction                                                                                                                       |  |
| Cavity Volume                        | 78 lt.                                                                                                                              |  |
| Control Panel Type                   | Black Glass                                                                                                                         |  |
| Energy Class                         | A                                                                                                                                   |  |
| Cleaning Type                        | ETC (Easy to Clean) Enamel                                                                                                          |  |
| Oven Controller                      | Family Design Digital Touch Timer                                                                                                   |  |
| Oven Functions                       | ID.19 – 9 functions: Ovenlight / Defrost / Fan+Ring / Top+Bottom / Top+Bottom+Fan / Pizza / Grill / Double Grill / Double Grill+Fan |  |
| Cavity Type / Rack Type              | ETC Enamel – Grey / Wire rack                                                                                                       |  |
| Aesthetical Features                 |                                                                                                                                     |  |
| Handle                               | Black Margo                                                                                                                         |  |
| Knob                                 | Apex Matte Black                                                                                                                    |  |
| Additional Information & Accessories |                                                                                                                                     |  |
| Features                             | SoftClose, Remove&Wash, AirCurtain, Northern European Thermostat, PizzaGourmet, Pizza Set                                           |  |
| Trays                                | 1 chromed wire grid, 1 deep tray, 1 shallow tray                                                                                    |  |
| Telescopic Rail                      | 1 single full extension telescopic rail                                                                                             |  |