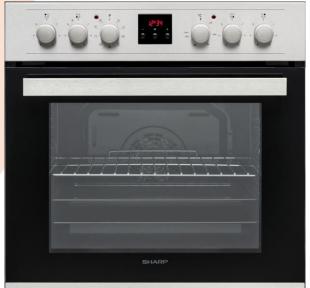

#### Slim LED Touch Control Panel

**Mechanical Timer** 

**Entry Ovens** 

## K-60M15IL2 / K-60M15BL2

|                                      | SPECIFICATIONS                                                                           |
|--------------------------------------|------------------------------------------------------------------------------------------|
| Oven Specifications                  |                                                                                          |
| Oven Type                            | Static                                                                                   |
| Cavity Volume                        | 72lt.                                                                                    |
| Control Panel Type                   | Inox (Antifinger Print) Metal / Black Metal                                              |
| Energy Class                         | A                                                                                        |
| Cleaning Type                        | ETC (Easy to Clean) Enamel                                                               |
| Oven Controller                      | Mechanical Timer                                                                         |
| Oven Functions                       | <u>ID.15 – 6 functions:</u> Ovenlight / Top+Bottom / Bottom / Top / Grill / Double Grill |
| Cavity Type / Rack Type              | ETC Enamel – Gray / Molded rack                                                          |
| Aesthetical Features                 |                                                                                          |
| Handle                               | Titan – Inox                                                                             |
| Knob                                 | Orbis PIPO – Inox                                                                        |
| Additional Information & Accessories |                                                                                          |
| Features                             | -                                                                                        |
| Trays                                | 1 chromed wire grid, 1 shallow tray, 1 deep tray                                         |
| Telescopic Rail                      | -                                                                                        |