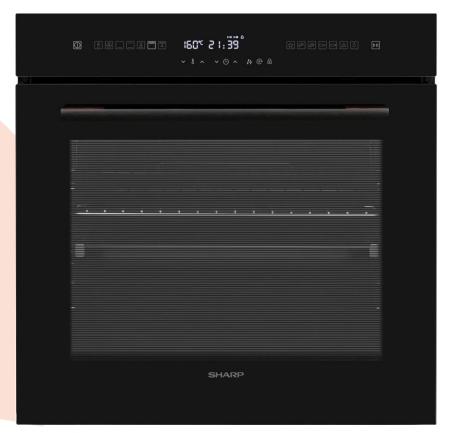

*KA-70T50BHH* 

|                                      | SPECIFICATIONS                                                                                                                                                   |  |
|--------------------------------------|------------------------------------------------------------------------------------------------------------------------------------------------------------------|--|
| Oven Specifications                  |                                                                                                                                                                  |  |
| Oven Type                            | Multifunction                                                                                                                                                    |  |
| Cavity Volume                        | 78lt.                                                                                                                                                            |  |
| Control Panel Type                   | Black Glass                                                                                                                                                      |  |
| Energy Class                         | A                                                                                                                                                                |  |
| Cleaning Type                        | ETC (Easy to Clean) Enamel                                                                                                                                       |  |
| Oven Controller                      | Monochrome TFT                                                                                                                                                   |  |
| Oven Functions                       | <u>ID.50 – 10 functions:</u> Ovenlight/Defrost/Fan+Ring/Top+Bottom/Top+Bottom+Fan/Pizza/Grill +Turnspit/Double Grill+Turnspit/Double Grill+Fan+Turnspit/VapClean |  |
| Cavity Type / Rack Type              | ETC Enamel – Gray & 1P Catalytic / Wire rack                                                                                                                     |  |
| Aesthetical Features                 |                                                                                                                                                                  |  |
| Handle                               | Titan – Inox                                                                                                                                                     |  |
| Knob                                 | -                                                                                                                                                                |  |
| Additional Information & Accessories |                                                                                                                                                                  |  |
| Features                             | SoftClose, Remove&Wash, VapClean, RoastPro Turnspit, Door Switch, AirCurtain                                                                                     |  |
| Trays                                | 1 chromed wire grid, 1 shallow tray, 1 deep tray, 1 small tray                                                                                                   |  |
| Telescopic Rail                      | 1 single full extension telescopic rail                                                                                                                          |  |