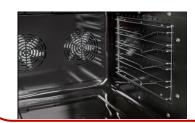

**Remove&Wash:** Taking the hassle out of keeping your oven clean, our removable inner glass oven door makes it Remove & Wash incredibly easy to wash even in a dishwasher

**AirStream:** There are 2 function fans in the oven cavity which operate to create hot air stream and distribute the heat evenly through the cavity.

#### **FUNCTIONALITY**

Two Fan Structure: There are 2 function fans in the oven cavity which operate to create hot air stream and distribute the heat evenly through the cavity.

Cavity with air canals: Thanks to these canals/holes on the sides of the cavity a horizontal air stream is created.