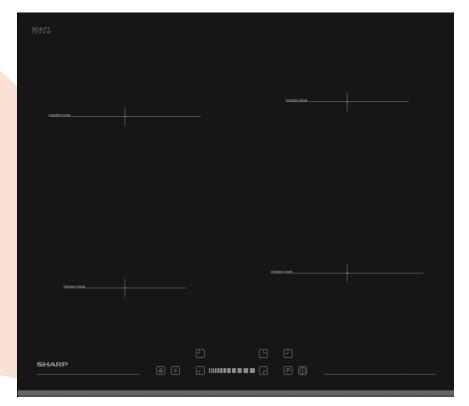

#### **Premium Features**

**CookBridge:** The ultimate in versatility CookBridge provides flexibility for pans of all shapes and sizes. By simply combining two induction zones you can create an extra large zone for big pots and pans

AutoHeat Control: Simple yet effective, Sharp puts the most common cooking tasks at your fingertips, allowing you to boil, fry, melt chocolate and keep your food warm at the touch of a button

Fixes the cooking zone in frying temperature (160°C)

**Induction Boost** 

**Induction Boost**: Maximum power in seconds for a speed-up heating and a cooking time reduction.

**Slider Touch**: Intuitive sliding controls allow you to select the power level easily

#### **Premium Features**

**Easy to Clean Surface:** The smooth glass ceramic surface is especially easy to clean

Easy to clean surface

**Extended 2x Zone:** This extendable cooking zone allows you flexibility to cook with pans of different size perfectly.