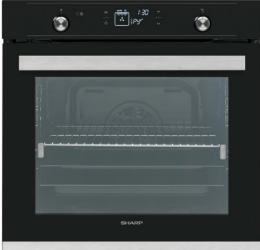

# **Sharp in Black – Steam Family**

Matte Black Sable Printed

Family Design Digital Touch Timer

AquaBoost Oven

Family Design Visio Touch Timer

AquaBoost+ Oven

Family Design Full Touch Timer
Steam Assisted Oven