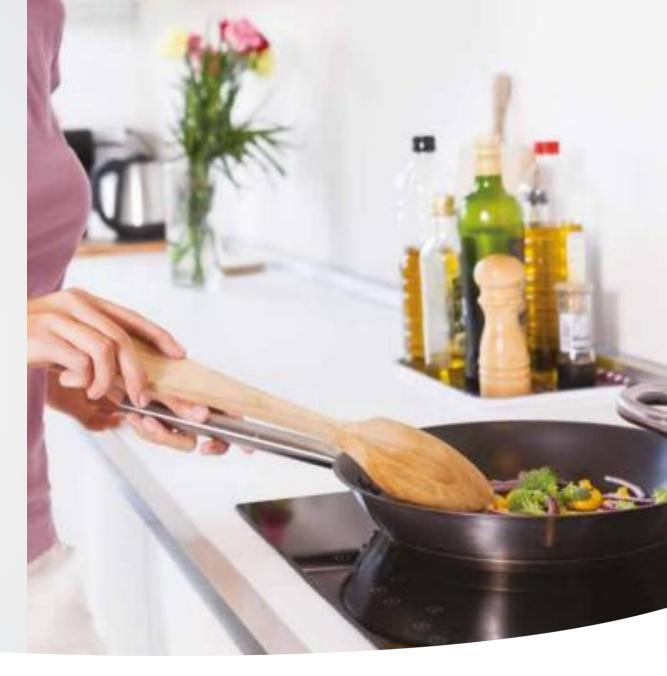

|
| Trays                         | 2 chromed wire grid, 1 shallow tray, 1 deep tray wire grid, 1 grill pan handle set                                                                                                                                                                               |
| Telescopic Rail               | 1 single half extension telescopic rail                                                                                                                                                                                                                          |

## **BUILT-IN HOBS**

PREMIUM FEATURES
TECHNOLOGIES
LINE-UP







# PREMIUM FEATURES TECHNOLOGIES

#### **Premium Features**





**CookBridge:** The ultimate in versatility CookBridge provides flexibility for pans of all shapes and sizes. By simply combining two induction zones you can create an extra large zone for big pots and pans



AutoHeat Control: Simple yet effective, Sharp puts the most common cooking tasks at your fingertips, allowing you to boil, fry, melt chocolate and keep your food warm at the touch of a button





Fixes the cooking zone in frying temperature (160°C)



Keeps the cooking



Timer

**Timer**: When the hob is switched on, an independent timer (1 to 99 minutes) can be programmed for every cooking zone so that they switch off automatically. When the hob is switched off, vou also have the possibility to set a minute mind