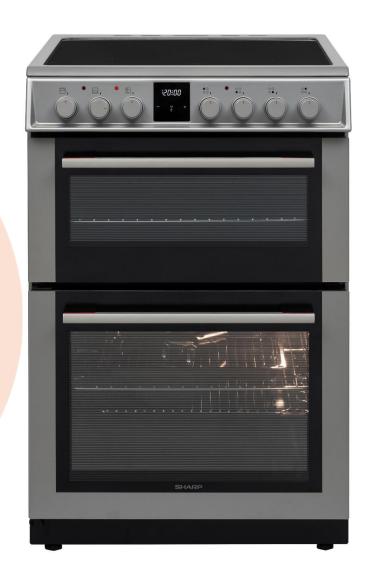

K-90D10BM2

|                               | SPECIFICATIONS                                                                                                                                                                                                                                                   |
|-------------------------------|------------------------------------------------------------------------------------------------------------------------------------------------------------------------------------------------------------------------------------------------------------------|
| Oven Specifications           |                                                                                                                                                                                                                                                                  |
| Oven Type                     | Main Oven: Multifunction / Top Oven: Static                                                                                                                                                                                                                      |
| Cavity Volume                 | Main Oven: 74lt. / Top Oven: 37lt.                                                                                                                                                                                                                               |
| Control Panel Type            | Black Glass                                                                                                                                                                                                                                                      |
| Energy Class                  | A                                                                                                                                                                                                                                                                |
| Cleaning Type                 | ETC (Easy to Clean) Enamel – Grey & 2P Catalytic                                                                                                                                                                                                                 |
| Oven Controller               | Touch Timer                                                                                                                                                                                                                                                      |
| Oven Functions                | Main Oven ID.10 – 10 functions: OvenLight / Defrost / Fan + Ring / Top + Bottom / Top + Bottom + Fan / Pizza / Gril / Double Grill / Double Grill + Fan / Vap Clean  Top Oven ID.5 – 6 functions: OvenLight / Top + Bottom / Bottom / Top / Grill / Double Grill |
| Cavity Type / Rack Type       | ETC Enamel – Gray & 1P Catalytic / Main Oven: Wire Rack                                                                                                                                                                                                          |
| Aesthetical Features          |                                                                                                                                                                                                                                                                  |
| Handle                        | Black Margo                                                                                                                                                                                                                                                      |
| Knob                          | Onis PIPO – Black                                                                                                                                                                                                                                                |
| Additional Information & Acce | essories                                                                                                                                                                                                                                                         |
| Features                      | Remove&Wash, VapClean, PureBlack Application on Oven Door                                                                                                                                                                                                        |
| Trays                         | 2 chromed wire grid, 1 shallow tray, 1 deep tray wire grid, 1 grill pan handle set                                                                                                                                                                               |
| Telescopic Rail               | 1 single half extension telescopic rail                                                                                                                                                                                                                          |