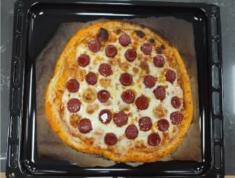

#### **BENEFIT**

Protects the end user from being exposed to hot air when the oven door is opened.

Pizza Gourmet

### **Key Features:**

- Available with 75lt. Standard and Pyrolytic BI ovens
- Preheating duration is more or less 30 minutes
- Pizza is ready at the end of 3 minutes @320°C,
   recommended function «Top+Bottom+Fan»
- Baking pizza gets easier with the help of the pizza stone and shovel