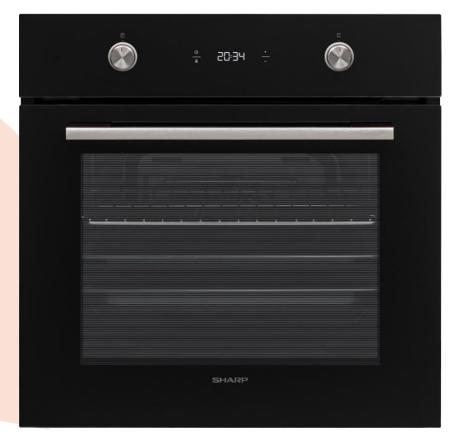

Titan – Inox

Luna PIPO – Black

*KA-70F19BM2* 

|                               | SPECIFICATIONS                                                                                                                             |
|-------------------------------|--------------------------------------------------------------------------------------------------------------------------------------------|
| Oven Specifications           |                                                                                                                                            |
| Oven Type                     | Multifunction                                                                                                                              |
| Cavity Volume                 | 78lt.                                                                                                                                      |
| Control Panel Type            | Black Glass                                                                                                                                |
| Energy Class                  | A                                                                                                                                          |
| Cleaning Type                 | ETC (Easy to Clean) Enamel                                                                                                                 |
| Oven Controller               | LED Full Touch+ Timer                                                                                                                      |
| Oven Functions                | <u>ID.19 – 9 functions:</u> Ovenlight / Defrost / Fan+Ring / Top+Bottom / Top+Bottom+Fan / Pizza / Grill / Double Grill / Double Grill+Fan |
| Cavity Type / Rack Type       | ETC Enamel – Gray & 1P Catalytic / Wire rack                                                                                               |
| Aesthetical Features          |                                                                                                                                            |
| Handle                        | Titan – Inox                                                                                                                               |
| Knob                          |                                                                                                                                            |
| Additional Information & Acce | essories                                                                                                                                   |
| Features                      | Remove&Wash, AirCurtain                                                                                                                    |
| Trays                         | 1 chromed wire grid, 1 small tray, 1 deep tray                                                                                             |
| Telescopic Rail               | 1 single half extension telescopic rail  SHARE                                                                                             |