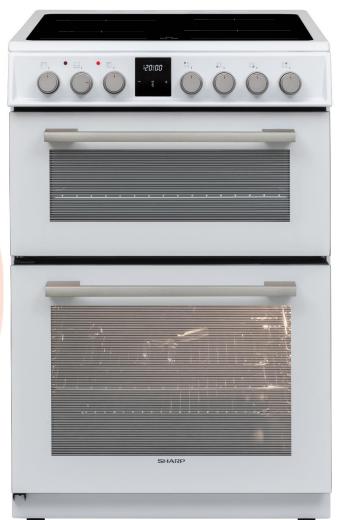

|
| Hob Configuration  Aesthetical Features  Oven                                         | 4V-01: [2 x 145mm, 2 x 180mm]  Metal Margo / Myra – Inox                                                           |
| Hob Configuration  Aesthetical Features  Oven  Hob                                    | 4V-01: [2 x 145mm, 2 x 180mm]  Metal Margo / Myra – Inox                                                           |
| Hob Configuration  Aesthetical Features  Oven  Hob  Additional Features & Accessories | 4V-01: [2 x 145mm, 2 x 180mm]  Metal Margo / Myra – Inox  Highlight / Both European & Chinese glass are available. |

*KF-66DVDD04IM1 / KF-66DVDD04IM1K* 







KF-66DVDD04BM1 / KF-66DVDD04BMK











*KF-66DIDD04WM1 / KF-66DIDD04WM1I* 





| SPECIFICATIONS                    |                                                                                    |
|-----------------------------------|------------------------------------------------------------------------------------|
| Oven Specifications               |                                                                                    |
| Oven Type                         | Electric Oven / Main Oven: Multifunction – Top Oven: Static                        |
| Size                              | 60x60 cm                                                                           |
| Color                             | White                                                                              |
| Energy Class                      | A