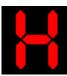

**Hot Surface Indicator**: After switching off the cooking zone, an "H" will be displayed until the assigned cooking zone temperature is in an uncritical level. It reminds you not to touch a hot cooking zone. You can also use the residual heat for defrosting or maintaining a dish warm.