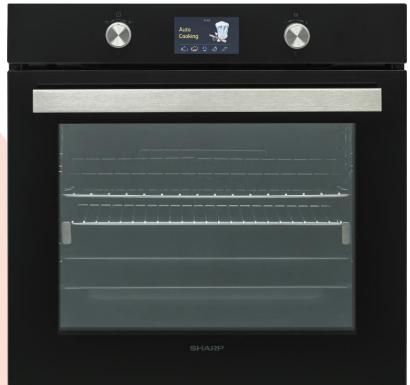

### **Premium Features**

**Love2Cook:** While containing 150 autocooking programs, colourful 4,3" knob control TFT LCD display with Wi-Fi connectivity enabling remote control

RoastPro Turnspit: RoastPro Turnspit for all round cooking perfection. It delivers perfectly cooked whole chicken every Roast Pro Turnspit single time

Love2Cook Colour LCD Control Panel

150 Autocooking Recipes

50 Autocooking Recipes

Autocooking Programs: Created by pro-chefs, 50-150 built in programs create the ultimate oven to dish experience. We have created this to make your life easier; simply press a program and let the oven do the rest: set time, temperature, and oven function