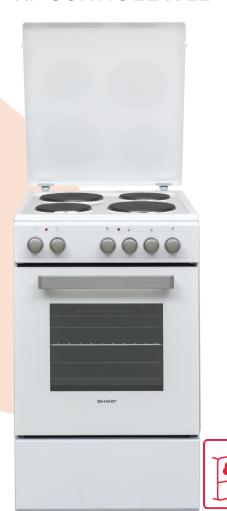

#### *K-60M15BNL*

|                                      | SPECIFICATIONS                                                                           |  |
|--------------------------------------|------------------------------------------------------------------------------------------|--|
| Oven Specifications                  |                                                                                          |  |
| Oven Type                            | Static                                                                                   |  |
| Cavity Volume                        | 72lt.                                                                                    |  |
| Control Panel Type                   | Black Glass                                                                              |  |
| Energy Class                         | A                                                                                        |  |
| Cleaning Type                        | ETC (Easy to Clean) Enamel                                                               |  |
| Oven Controller                      | Mechanical Timer                                                                         |  |
| Oven Functions                       | <u>ID.15 – 6 functions:</u> Ovenlight / Top+Bottom / Bottom / Top / Grill / Double Grill |  |
| Cavity Type / Rack Type              | ETC Enamel – Gray / Molded rack                                                          |  |
| Aesthetical Features                 |                                                                                          |  |
| Handle                               | Basic Margo                                                                              |  |
| Knob                                 | Onis PIPO – Black                                                                        |  |
| Additional Information & Accessories |                                                                                          |  |
| Features                             | Remove&Wash                                                                              |  |
| Trays                                | 1 chromed wire grid, 1 shallow tray, 1 deep tray                                         |  |
| Telescopic Rail                      | -                                                                                        |  |