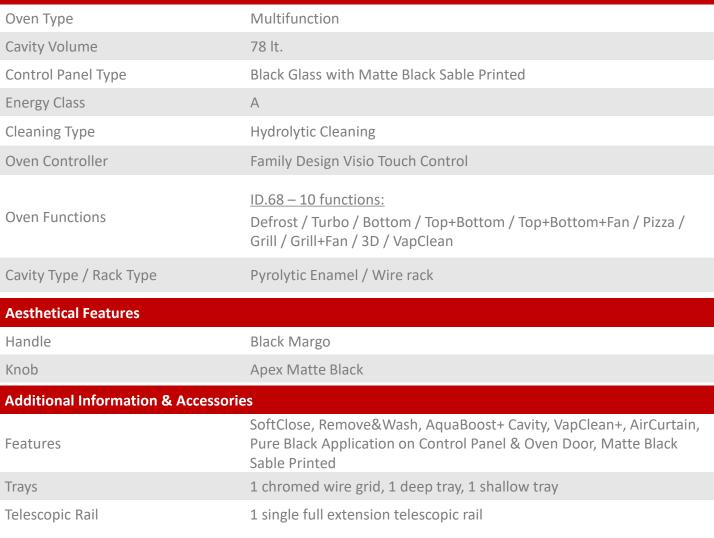

K-71P28BNM

**NEW** 

| • • |  |
|-----|--|

K-71Z29BNM

*KA-74P51BNH* 

|                                      | SPECIFICATIONS                                                                                                                                         |  |
|--------------------------------------|--------------------------------------------------------------------------------------------------------------------------------------------------------|--|
| Oven Specifications                  |                                                                                                                                                        |  |
| Oven Type                            | Multifunction                                                                                                                                          |  |
| Cavity Volume                        | 78 lt.                                                                                                                                                 |  |
| Control Panel Type                   | Black Glass with Matte Black Sable Printed                                                                                                             |  |
| Energy Class                         | A                                                                                                                                                      |  |
| Cleaning Type                        | Hydrolytic Cleaning                                                                                                                                    |  |
| Oven Controller                      | Family Design Digital Touch Control                                                                                                                    |  |
| Oven Functions                       | <u>ID.51 – 10 functions:</u> Ovenlight / Defrost / Fan+Ring / Top+Bottom / Top+Bottom+Fan / Pizza / Grill / Double Grill / Double Grill+Fan / VapClean |  |
| Cavity Type / Rack Type              | Pyrolytic Enamel / Wire rack                                                                                                                           |  |
| Aesthetical Features                 |                                                                                                                                                        |  |
| Handle                               | Black Margo                                                                                                                                            |  |
| Knob                                 | Apex Matte Black                                                                                                                                       |  |
| Additional Information & Accessories |                                                                                                                                                        |  |
| Features                             | SoftClose, Remove&Wash, AquaBoost Cavity, VapClean, AirCurtain, Pure Black Application on Control Panel & Oven Door, Matte Black Sable Printed         |  |
| Trays                                | 1 chromed wire grid, 1 deep tray, 1 shallow tray                                                                                                       |  |
| Telescopic Rail                      | 1 single full extension telescopic rail                                                                                                                |  |