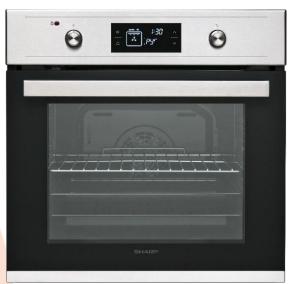

### **Premium Features**

**Love2Cook:** While containing 150 autocooking programs, colourful 4,3" knob control TFT LCD display with Wi-Fi connectivity enabling remote control

RoastPro Turnspit: RoastPro Turnspit for all round cooking perfection. It delivers perfectly cooked whole chicken every Roast Pro Turnspit single time

Love2Cook Colour LCD Control Panel

150 Autocooking Recipes

50 Autocooking Recipes

Autocooking Programs: Created by pro-chefs, 50-150 built in programs create the ultimate oven to dish experience. We have created this to make your life easier; simply press a program and let the oven do the rest: set time, temperature, and oven function