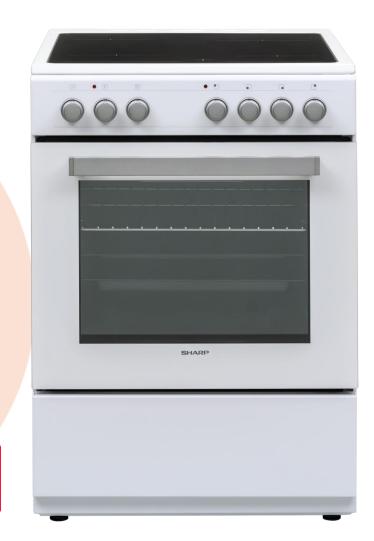

|
| Additional Features & Accessories |                                                                                                                                            |
| Features                          | Drawer (4 Wheel Guided)                                                                                                                    |
| Trays                             | 1 chromed wire grid, 1 shallow tray, 1 deep tray                                                                                           |
| Telescopic Rail                   | -                                                                                                                                          |





KF-76FVMT15WL



|                                   | SPECIFICATIONS                                                                           |
|-----------------------------------|------------------------------------------------------------------------------------------|
| Oven Specifications               |                                                                                          |
| Oven Type                         | Electric Oven / Static                                                                   |
| Size                              | 60x60 cm                                                                                 |
| Color                             | White                                                                                    |
| Energy Class