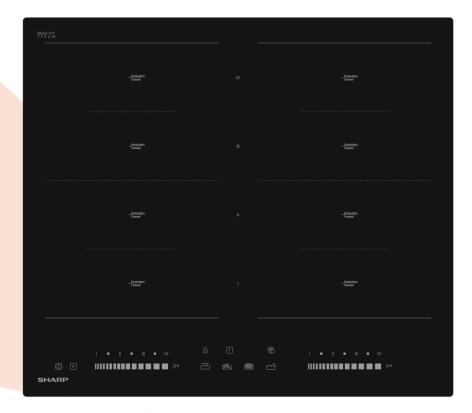

## **BUILT-IN HOBS**

PREMIUM FEATURES
TECHNOLOGIES
LINE-UP

# PREMIUM FEATURES TECHNOLOGIES

#### **Premium Features**

**CookBridge:** The ultimate in versatility CookBridge provides flexibility for pans of all shapes and sizes. By simply combining two induction zones you can create an extra large zone for big pots and pans