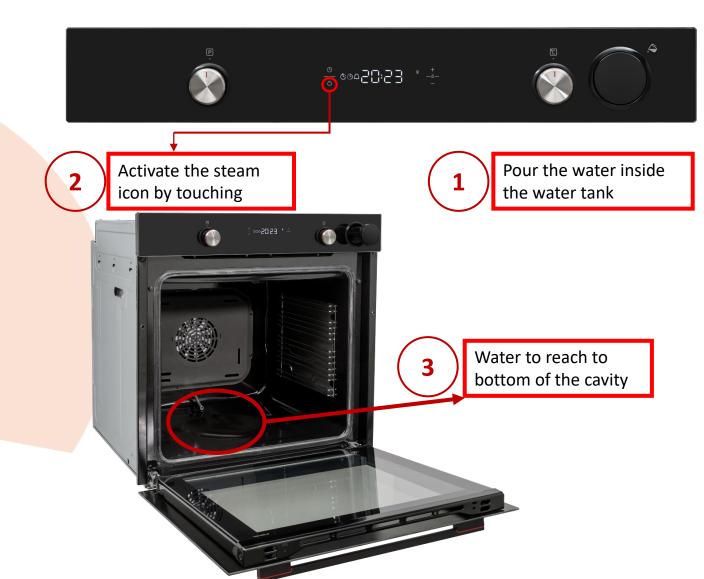

### AquaBoost Oven

- Available in 75lt. standard single built-in oven platform
- Can be activated with the poured water into the form on the oven cavity base.
- Pyrolytic enamel coating inside the cavity
- Several different cooking functions are available with steam icon

Pour the water into the chamber

1

Select any function with Steam Icon

AquaBoost+ Oven

#### **Key Features:**

- Available in 75lt. standard single built-in oven platform
- Water tank can hold up to 300 ml of water.
- Can be activated with any cooking function by just pressing to the touch steam icon on the control panel.
- Pyrolytic enamel coating inside the cavity
- Control the timing and amount of water flowed to the form on the cavity base