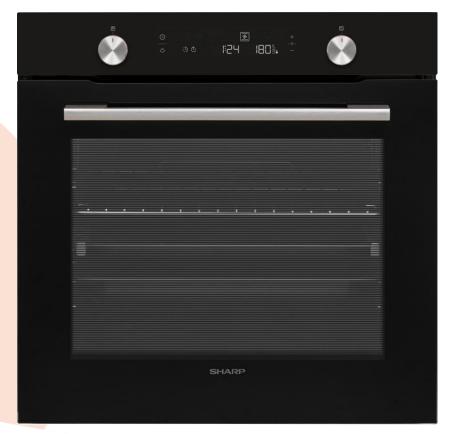

### **Premium Features**

**Love2Cook:** While containing 150 autocooking programs, colourful 4,3" knob control TFT LCD display with Wi-Fi connectivity enabling remote control

RoastPro Turnspit: RoastPro Turnspit for all round cooking perfection. It delivers perfectly cooked whole chicken every Roast Pro Turnspit single time

Love2Cook Colour LCD Control Panel

150 Autocooking Recipes

50 Autocooking Recipes

Autocooking Programs: Created by pro-chefs, 50-150 built in programs create the ultimate oven to dish experience. We have created this to make your life easier; simply press a program and let the oven do the rest: set time, temperature, and oven function

# **Sharp in Black – Steam Family**

Matte Black Sable Printed

Family Design Digital Touch Timer

AquaBoost Oven

Family Design Visio Touch Timer

AquaBoost+ Oven

Family Design Full Touch Timer
Steam Assisted Oven