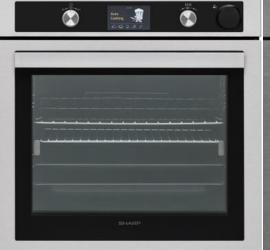

*KA-70S50BSS* 

Love2

Cook

|                         | SPECIFICATIONS                                                                                                                                                   |
|-------------------------|------------------------------------------------------------------------------------------------------------------------------------------------------------------|
| Oven Specifications     |                                                                                                                                                                  |
| Oven Type               | Multifunction                                                                                                                                                    |
| Cavity Volume           | 78lt.                                                                                                                                                            |
| Control Panel Type      | Black Glass                                                                                                                                                      |
| Energy Class            | A                                                                                                                                                                |
| Cleaning Type           | ETC (Easy to Clean) Enamel                                                                                                                                       |
| Oven Controller         | Colourful TFT                                                                                                                                                    |
| Oven Functions          | <u>ID.50 – 10 functions:</u> Ovenlight/Defrost/Fan+Ring/Top+Bottom/Top+Bottom+Fan/Pizza/Grill +Turnspit/Double Grill+Turnspit/Double Grill+Fan+Turnspit/VapClean |
| Cavity Type / Rack Type | ETC Enamel – Gray & 1P Catalytic / Wire rack                                                                                                                     |
| Aesthetical Features    |                                                                                                                                                                  |
| Handle                  | Titan – Inox                                                                                                                                                     |
| Knob                    | Signum                                                                                                                                                           |

#### **Additional Information & Accessories**

| Features        | SoftClose, Remove&Wash, VapClean, RoastPro Turnspit, RoastPro MeatProbe, AirCurtain |    |
|-----------------|-------------------------------------------------------------------------------------|----|
| Trays           | 1 chromed wire grid, 1 shallow tray, 1 deep tray, 1 small tray                      |    |
| Telescopic Rail | 1 single full extension telescopic rail                                             | RP |