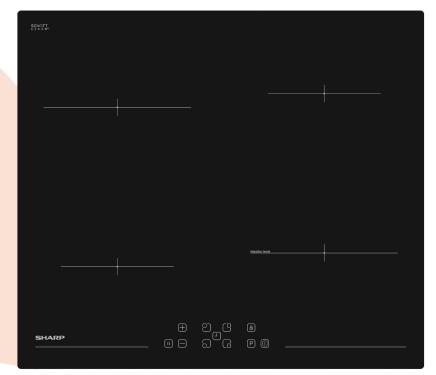

## **BUILT-IN HOBS**

PREMIUM FEATURES
TECHNOLOGIES
LINE-UP

# PREMIUM FEATURES TECHNOLOGIES

#### **Premium Features**

**CookBridge:** The ultimate in versatility CookBridge provides flexibility for pans of all shapes and sizes. By simply combining two induction zones you can create an extra large zone for big pots and pans

**Induction Boost** 

**Induction Boost**: Maximum power in seconds for a speed-up heating and a cooking time reduction.

**Slider Touch**: Intuitive sliding controls allow you to select the power level easily