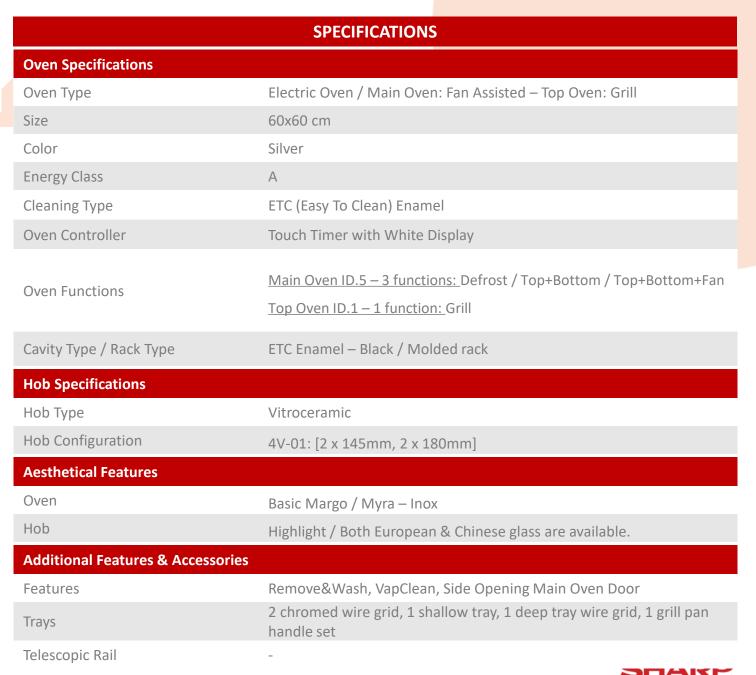

**BUILT-IN DOUBLE OVENS LINE-UP** 

K-90D06BM1

|                               | SPECIFICATIONS                                                                                                                                                                      |
|-------------------------------|-------------------------------------------------------------------------------------------------------------------------------------------------------------------------------------|
| Oven Specifications           |                                                                                                                                                                                     |
| Oven Type                     | Main Oven: Fan Assisted / Top Oven: Static                                                                                                                                          |
| Cavity Volume                 | Main Oven: 74lt. / Top Oven: 37lt.                                                                                                                                                  |
| Control Panel Type            | Black Glass                                                                                                                                                                         |
| Energy Class                  | A                                                                                                                                                                                   |
| Cleaning Type                 | ETC (Easy to Clean) Enamel                                                                                                                                                          |
| Oven Controller               | Touch Timer                                                                                                                                                                         |
| Oven Functions                | <u>Main Oven ID.5 – 3 functions:</u> Defrost / Top + Bottom / Top + Bottom + Fan <u>Top Oven ID.5 – 6 functions:</u> OvenLight / Top + Bottom / Bottom / Top / Grill / Double Grill |
| Cavity Type / Rack Type       | ETC Enamel – Gray & 1P Catalytic / Main Oven: Wire Rack                                                                                                                             |
| Aesthetical Features          |                                                                                                                                                                                     |
| Handle                        | Black Margo                                                                                                                                                                         |
| Knob                          | Onis PIPO – Black                                                                                                                                                                   |
| Additional Information & Acce | ssories                                                                                                                                                                             |
| Features                      | Remove&Wash, VapClean                                                                                                                                                               |
| Trays                         | 2 chromed wire grid, 1 shallow tray, 1 deep tray wire grid, 1 grill pan handle set                                                                                                  |
| Telescopic Rail               | 1 single half extension telescopic rail                                                                                                                                             |