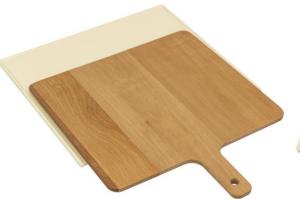

### **Key Features:**

- Available with 75lt. Standard and Pyrolytic BI ovens
- Preheating duration is more or less 30 minutes
- Pizza is ready at the end of 3 minutes @320°C,
   recommended function «Top+Bottom+Fan»
- Baking pizza gets easier with the help of the pizza stone and shovel