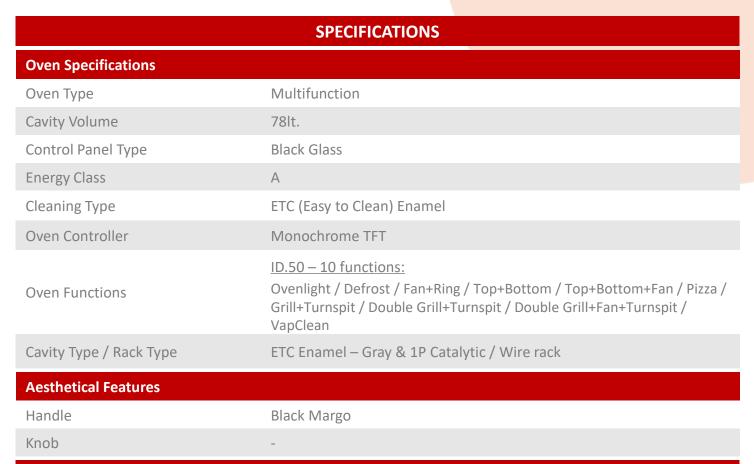

*KA-70T50BHH* 

|                                      | SPECIFICATIONS                                                                                                                                                   |  |
|--------------------------------------|------------------------------------------------------------------------------------------------------------------------------------------------------------------|--|
| Oven Specifications                  |                                                                                                                                                                  |  |
| Oven Type                            | Multifunction                                                                                                                                                    |  |
| Cavity Volume                        | 78lt.                                                                                                                                                            |  |
| Control Panel Type                   | Black Glass                                                                                                                                                      |  |
| Energy Class                         | A                                                                                                                                                                |  |
| Cleaning Type                        | ETC (Easy to Clean) Enamel                                                                                                                                       |  |
| Oven Controller                      | Monochrome TFT                                                                                                                                                   |  |
| Oven Functions                       | <u>ID.50 – 10 functions:</u> Ovenlight/Defrost/Fan+Ring/Top+Bottom/Top+Bottom+Fan/Pizza/Grill +Turnspit/Double Grill+Turnspit/Double Grill+Fan+Turnspit/VapClean |  |
| Cavity Type / Rack Type              | ETC Enamel – Gray & 1P Catalytic / Wire rack                                                                                                                     |  |
| Aesthetical Features                 |                                                                                                                                                                  |  |
| Handle                               | Titan – Inox                                                                                                                                                     |  |
| Knob                                 | -                                                                                                                                                                |  |
| Additional Information & Accessories |                                                                                                                                                                  |  |
| Features                             | SoftClose, Remove&Wash, VapClean, RoastPro Turnspit, Door Switch, AirCurtain                                                                                     |  |
| Trays                                | 1 chromed wire grid, 1 shallow tray, 1 deep tray, 1 small tray                                                                                                   |  |
| Telescopic Rail                      | 1 single full extension telescopic rail                                                                                                                          |  |