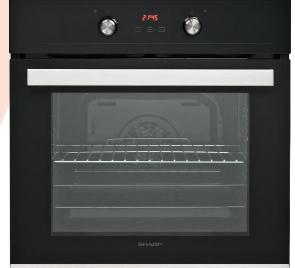

### K-61V28IM1 / K-61V28BM1

|                                | SPECIFICATIONS                                                                                                                |
|--------------------------------|-------------------------------------------------------------------------------------------------------------------------------|
| Oven Specifications            |                                                                                                                               |
| Oven Type                      | Multifunction                                                                                                                 |
| Cavity Volume                  | 69lt.                                                                                                                         |
| Control Panel Type             | Inox (Antifinger Print) Metal / Black Metal                                                                                   |
| Energy Class                   | A                                                                                                                             |
| Cleaning Type                  | Pyrolytic Cleaning                                                                                                            |
| Oven Controller                | Touch+ Timer                                                                                                                  |
| Oven Functions                 | ID.28 – 8 functions: Defrost / Fan+Ring / Top+Bottom / Top+Bottom+Fan / Grill / Double Grill / Double Grill + Fan / Pyrolysis |
| Cavity Type / Rack Type        | Pyrolytic Enamel / Wire rack                                                                                                  |
| Aesthetical Features           |                                                                                                                               |
| Handle                         | Titan – Inox                                                                                                                  |
| Knob                           | Luna PIPO – Inox                                                                                                              |
| Additional Information & Acces | sories                                                                                                                        |
| Features                       | Remove&Wash, Mono Slim Stripe Add-On, ActiveCool                                                                              |
| Trays                          | 1 chromed wire grid, 1 shallow tray, 1 deep tray                                                                              |
| Telescopic Rail                | -                                                                                                                             |