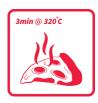

### **Key Features:**

- Available with 75lt. Standard and Pyrolytic BI ovens
- Preheating duration is more or less 30 minutes
- Pizza is ready at the end of 3 minutes @320°C,
   recommended function «Top+Bottom+Fan»
- Baking pizza gets easier with the help of the pizza stone and shovel