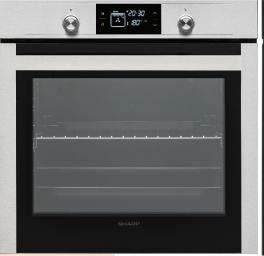

#### **FD Digital Touch Timer**

*KA-70S50BSS* 

Love2

Cook

|                         | SPECIFICATIONS                                                                                                                                                   |
|-------------------------|------------------------------------------------------------------------------------------------------------------------------------------------------------------|
| Oven Specifications     |                                                                                                                                                                  |
| Oven Type               | Multifunction                                                                                                                                                    |
| Cavity Volume           | 78lt.                                                                                                                                                            |
| Control Panel Type      | Black Glass                                                                                                                                                      |
| Energy Class            | A                                                                                                                                                                |
| Cleaning Type           | ETC (Easy to Clean) Enamel                                                                                                                                       |
| Oven Controller         | Colourful TFT                                                                                                                                                    |
| Oven Functions          | <u>ID.50 – 10 functions:</u> Ovenlight/Defrost/Fan+Ring/Top+Bottom/Top+Bottom+Fan/Pizza/Grill +Turnspit/Double Grill+Turnspit/Double Grill+Fan+Turnspit/VapClean |
| Cavity Type / Rack Type | ETC Enamel – Gray & 1P Catalytic / Wire rack                                                                                                                     |
| Aesthetical Features    |                                                                                                                                                                  |
| Handle                  | Titan – Inox                                                                                                                                                     |
| Knob                    | Signum                                                                                                                                                           |