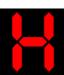

**Hot Surface Indicator**: After switching off the cooking zone, an "H" will be displayed until the assigned cooking zone temperature is in an uncritical level. It reminds you not to touch a hot cooking zone. You can also use the residual heat for defrosting or maintaining a dish warm.