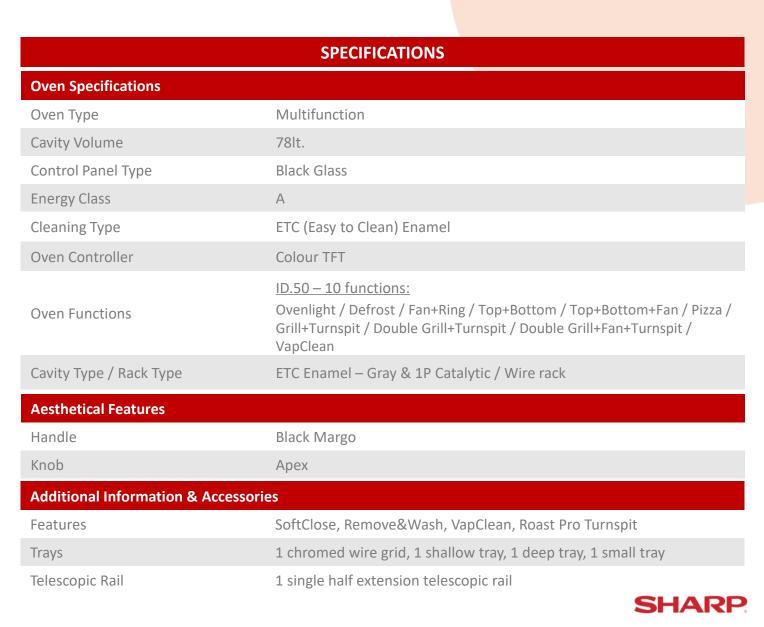

*KA-70S50BSS* 

Love2

Cook

|                         | SPECIFICATIONS                                                                                                                                                   |
|-------------------------|------------------------------------------------------------------------------------------------------------------------------------------------------------------|
| Oven Specifications     |                                                                                                                                                                  |
| Oven Type               | Multifunction                                                                                                                                                    |
| Cavity Volume           | 78lt.                                                                                                                                                            |
| Control Panel Type      | Black Glass                                                                                                                                                      |
| Energy Class            | A                                                                                                                                                                |
| Cleaning Type           | ETC (Easy to Clean) Enamel                                                                                                                                       |
| Oven Controller         | Colourful TFT                                                                                                                                                    |
| Oven Functions          | <u>ID.50 – 10 functions:</u> Ovenlight/Defrost/Fan+Ring/Top+Bottom/Top+Bottom+Fan/Pizza/Grill +Turnspit/Double Grill+Turnspit/Double Grill+Fan+Turnspit/VapClean |
| Cavity Type / Rack Type | ETC Enamel – Gray & 1P Catalytic / Wire rack                                                                                                                     |
| Aesthetical Features    |                                                                                                                                                                  |
| Handle                  | Titan – Inox                                                                                                                                                     |
| Knob                    | Signum                                                                                                                                                           |

#### **Additional Information & Accessories**

| Features        | SoftClose, Remove&Wash, VapClean, RoastPro Turnspit, RoastPro MeatProbe, AirCurtain |    |
|-----------------|-------------------------------------------------------------------------------------|----|
| Trays           | 1 chromed wire grid, 1 shallow tray, 1 deep tray, 1 small tray                      |    |
| Telescopic Rail | 1 single full extension telescopic rail                                             | RP |