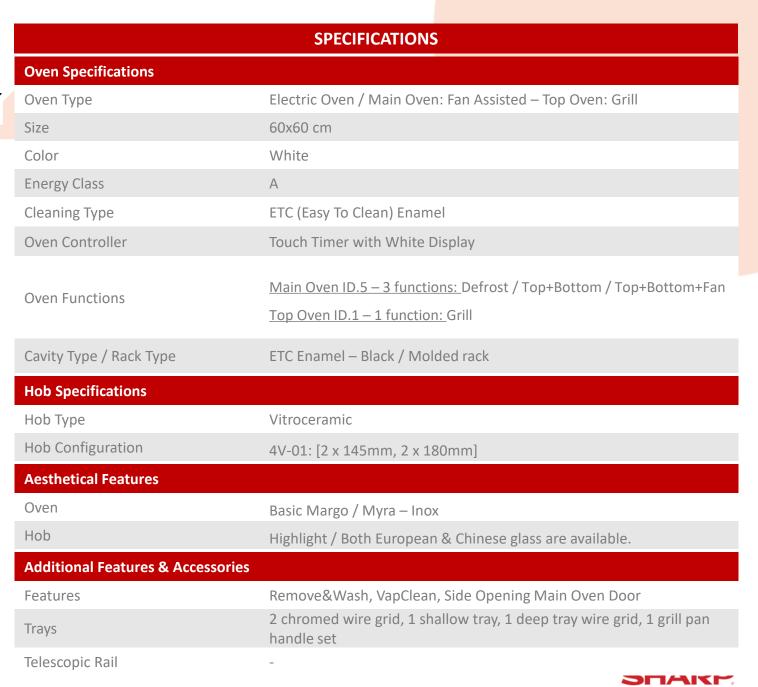

**BUILT-IN DOUBLE OVENS LINE-UP** 

K-90D06BM1

|                               | SPECIFICATIONS                                                                                                                                                                      |
|-------------------------------|-------------------------------------------------------------------------------------------------------------------------------------------------------------------------------------|
| Oven Specifications           |                                                                                                                                                                                     |
| Oven Type                     | Main Oven: Fan Assisted / Top Oven: Static                                                                                                                                          |
| Cavity Volume                 | Main Oven: 74lt. / Top Oven: 37lt.                                                                                                                                                  |
| Control Panel Type            | Black Glass                                                                                                                                                                         |
| Energy Class                  | A                                                                                                                                                                                   |
| Cleaning Type                 | ETC (Easy to Clean) Enamel                                                                                                                                                          |
| Oven Controller               | Touch Timer                                                                                                                                                                         |
| Oven Functions                | <u>Main Oven ID.5 – 3 functions:</u> Defrost / Top + Bottom / Top + Bottom + Fan <u>Top Oven ID.5 – 6 functions:</u> OvenLight / Top + Bottom / Bottom / Top / Grill / Double Grill |
| Cavity Type / Rack Type       | ETC Enamel – Gray & 1P Catalytic / Main Oven: Wire Rack                                                                                                                             |
| Aesthetical Features          |                                                                                                                                                                                     |
| Handle                        | Black Margo                                                                                                                                                                         |
| Knob                          | Onis PIPO – Black                                                                                                                                                                   |
| Additional Information & Acce | ssories                                                                                                                                                                             |
| Features                      | Remove&Wash, VapClean                                                                                                                                                               |
| Trays                         | 2 chromed wire grid, 1 shallow tray, 1 deep tray wire grid, 1 grill pan handle set                                                                                                  |
| Telescopic Rail               | 1 single half extension telescopic rail                                                                                                                                             |