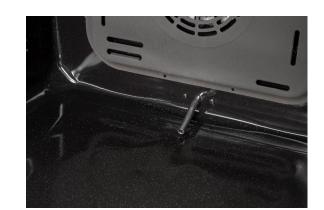

### AquaBoost Oven

- Available in 75lt. standard single built-in oven platform
- Can be activated with the poured water into the form on the oven cavity base.
- Pyrolytic enamel coating inside the cavity
- Several different cooking functions are available with steam icon

Pour the water into the chamber

1

Select any function with Steam Icon

AquaBoost+ Oven

#### **Key Features:**

- Available in 75lt. standard single built-in oven platform
- Water tank can hold up to 300 ml of water.
- Can be activated with any cooking function by just pressing to the touch steam icon on the control panel.
- Pyrolytic enamel coating inside the cavity
- Control the timing and amount of water flowed to the form on the cavity base