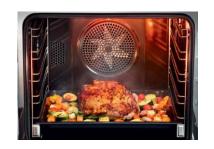

### AquaBoost Oven

- Available in 75lt. standard single built-in oven platform
- Can be activated with the poured water into the form on the oven cavity base.
- Pyrolytic enamel coating inside the cavity
- Several different cooking functions are available with steam icon

Pour the water into the chamber

1

Select any function with Steam Icon

AquaBoost+ Oven

#### **Key Features:**

- Available in 75lt. standard single built-in oven platform
- Water tank can hold up to 300 ml of water.
- Can be activated with any cooking function by just pressing to the touch steam icon on the control panel.
- Pyrolytic enamel coating inside the cavity
- Control the timing and amount of water flowed to the form on the cavity base

#### **FUNCTIONALITY**

Steam Assisted Cooking: Manual or auto added moisture (thanks to a water tank with push-pull mechanism and to a steam generator).

VapClean Plus: Steam cleaning programme to soften the oven dirt.

The oven generates steam with water from the tank.

#### **Optimum baking and roasting results**

(crispy & browned outer surface, juicy inside; the oven adapts steam quantity to the chosen autocooking program)

+ Fresh steam (the steam generator is outside the cavity)