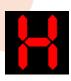

**Hot Surface Indicator**: After switching off the cooking zone, an "H" will be displayed until the assigned cooking zone temperature is in an uncritical level. It reminds you not to touch a hot cooking zone. You can also use the residual heat for defrosting or maintaining a dish warm.