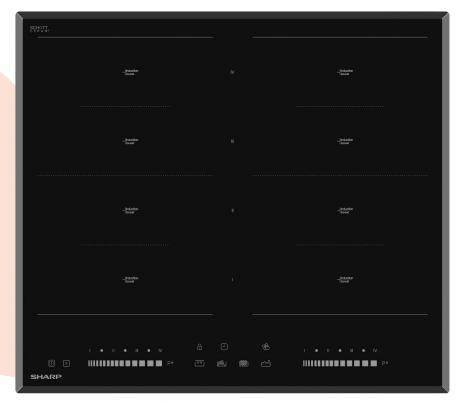

## **BUILT-IN HOBS**

PREMIUM FEATURES
TECHNOLOGIES
LINE-UP

# PREMIUM FEATURES TECHNOLOGIES

#### **Premium Features**

**CookBridge:** The ultimate in versatility CookBridge provides flexibility for pans of all shapes and sizes. By simply combining two induction zones you can create an extra large zone for big pots and pans

**Induction Boost** 

**Induction Boost**: Maximum power in seconds for a speed-up heating and a cooking time reduction.

**Slider Touch**: Intuitive sliding controls allow you to select the power level easily

#### **Premium Features**

**Easy to Clean Surface:** The smooth glass ceramic surface is especially easy to clean

Easy to clean surface

**Extended 2x Zone:** This extendable cooking zone allows you flexibility to cook with pans of different size perfectly.

**Child Lock**: Young minds are inquisitive but there's no need to worry with this safety feature that keeps wandering fingers at bay. When it is activated, no control can be changed.

**2xZone**: Small to medium size variation, our 2xZone allows true flexibility when it comes to selecting the perfect size for your pans.

3x Zone

**3xZone**: Small to medium size variation, our 3xZone allows true flexibility when it comes to selecting the perfect size for your pans.