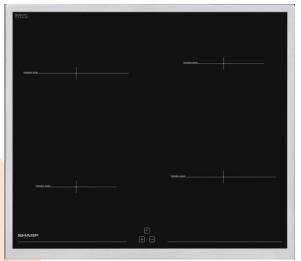

#### **Premium Features**

**CookBridge:** The ultimate in versatility CookBridge provides flexibility for pans of all shapes and sizes. By simply combining two induction zones you can create an extra large zone for big pots and pans

#### **Premium Features**

**Easy to Clean Surface:** The smooth glass ceramic surface is especially easy to clean

Easy to clean surface

**Extended 2x Zone:** This extendable cooking zone allows you flexibility to cook with pans of different size perfectly.