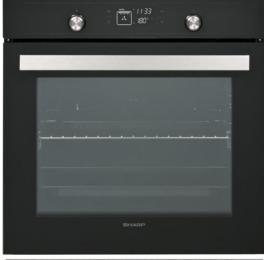

#### **FD Visio Touch Timer**

Titan – Inox

Luna PIPO – Black

*KA-70F19BM2* 

|                               | SPECIFICATIONS                                                                                                                             |
|-------------------------------|--------------------------------------------------------------------------------------------------------------------------------------------|
| Oven Specifications           |                                                                                                                                            |
| Oven Type                     | Multifunction                                                                                                                              |
| Cavity Volume                 | 78lt.                                                                                                                                      |
| Control Panel Type            | Black Glass                                                                                                                                |
| Energy Class                  | A                                                                                                                                          |
| Cleaning Type                 | ETC (Easy to Clean) Enamel                                                                                                                 |
| Oven Controller               | LED Full Touch+ Timer                                                                                                                      |
| Oven Functions                | <u>ID.19 – 9 functions:</u> Ovenlight / Defrost / Fan+Ring / Top+Bottom / Top+Bottom+Fan / Pizza / Grill / Double Grill / Double Grill+Fan |
| Cavity Type / Rack Type       | ETC Enamel – Gray & 1P Catalytic / Wire rack                                                                                               |
| Aesthetical Features          |                                                                                                                                            |
| Handle                        | Titan – Inox                                                                                                                               |
| Knob                          |                                                                                                                                            |
| Additional Information & Acce | essories                                                                                                                                   |
| Features                      | Remove&Wash, AirCurtain                                                                                                                    |
| Trays                         | 1 chromed wire grid, 1 small tray, 1 deep tray                                                                                             |
| Telescopic Rail               | 1 single half extension telescopic rail  SHARE                                                                                             |