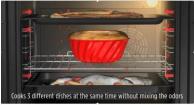

#### Multi-dish cooking

(4 of dish can be cooked at the same time, keeps the smell of the dishes separated)

**Optimum cooking results on every level of 5** (Picking the right tray level will not be a problem anymore)

Saves time and energy (Tested by Intertek):

Cooking at once helps **68% time saving** compared to cooking one by one,

Cooking 4 different dishes (without odor mixing) at once helps 63% energy saving compared to cooking one by one.