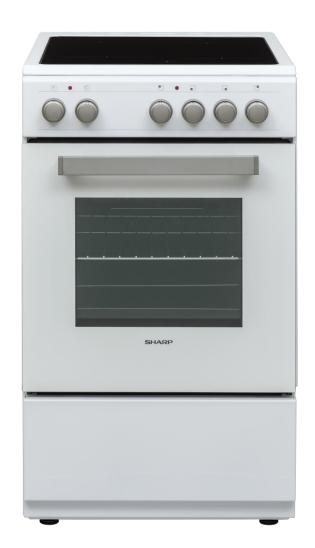

## K-60M15IL2 / K-60M15BL2

|                                      | SPECIFICATIONS                                                                           |
|--------------------------------------|------------------------------------------------------------------------------------------|
| Oven Specifications                  |                                                                                          |
| Oven Type                            | Static                                                                                   |
| Cavity Volume                        | 72lt.                                                                                    |
| Control Panel Type                   | Inox (Antifinger Print) Metal / Black Metal                                              |
| Energy Class                         | A                                                                                        |
| Cleaning Type                        | ETC (Easy to Clean) Enamel                                                               |
| Oven Controller                      | Mechanical Timer                                                                         |
| Oven Functions                       | <u>ID.15 – 6 functions:</u> Ovenlight / Top+Bottom / Bottom / Top / Grill / Double Grill |
| Cavity Type / Rack Type              | ETC Enamel – Gray / Molded rack                                                          |
| Aesthetical Features                 |                                                                                          |
| Handle                               | Titan – Inox                                                                             |
| Knob                                 | Orbis PIPO – Inox                                                                        |
| Additional Information & Accessories |                                                                                          |
| Features                             | -                                                                                        |
| Trays                                | 1 chromed wire grid, 1 shallow tray, 1 deep tray                                         |
| Telescopic Rail                      | -                                                                                        |