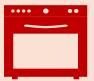

### K-61D27IM1 / K-61D27BM1

### K-61V28IM1 / K-61V28BM1

|                                | SPECIFICATIONS                                                                                                                |
|--------------------------------|-------------------------------------------------------------------------------------------------------------------------------|
| Oven Specifications            |                                                                                                                               |
| Oven Type                      | Multifunction                                                                                                                 |
| Cavity Volume                  | 69lt.                                                                                                                         |
| Control Panel Type             | Inox (Antifinger Print) Metal / Black Metal                                                                                   |
| Energy Class                   | A                                                                                                                             |
| Cleaning Type                  | Pyrolytic Cleaning                                                                                                            |
| Oven Controller                | Touch+ Timer                                                                                                                  |
| Oven Functions                 | ID.28 – 8 functions: Defrost / Fan+Ring / Top+Bottom / Top+Bottom+Fan / Grill / Double Grill / Double Grill + Fan / Pyrolysis |
| Cavity Type / Rack Type        | Pyrolytic Enamel / Wire rack                                                                                                  |
| Aesthetical Features           |                                                                                                                               |
| Handle                         | Titan – Inox                                                                                                                  |
| Knob                           | Luna PIPO – Inox                                                                                                              |
| Additional Information & Acces | sories                                                                                                                        |
| Features                       | Remove&Wash, Mono Slim Stripe Add-On, ActiveCool                                                                              |
| Trays                          | 1 chromed wire grid, 1 shallow tray, 1 deep tray                                                                              |
| Telescopic Rail                | -                                                                                                                             |