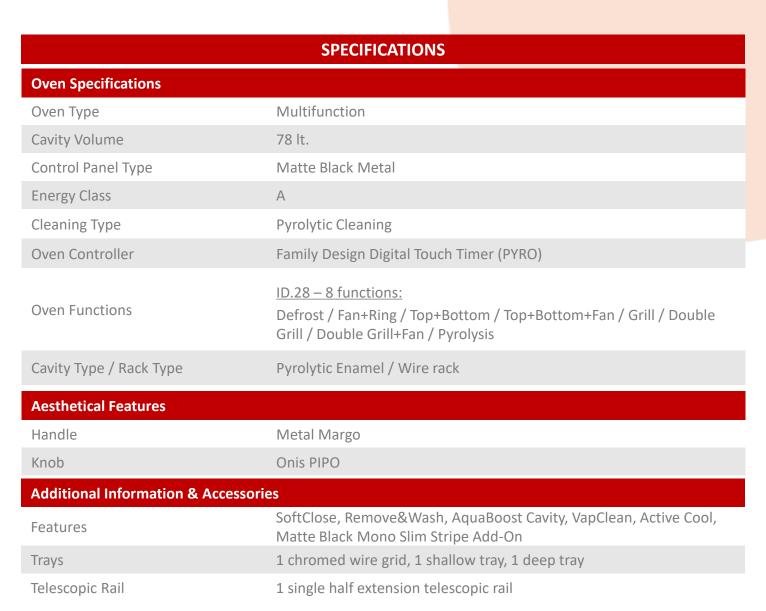

K-71V28IM2 / K-71V28BM2 / K-71V28AM2

|                         | SPECIFICATIONS                                                                                                                |
|-------------------------|-------------------------------------------------------------------------------------------------------------------------------|
| Oven Specifications     |                                                                                                                               |
| Oven Type               | Multifunction                                                                                                                 |
| Cavity Volume           | 78lt.                                                                                                                         |
| Control Panel Type      | Inox (Antifinger Print) Metal / Black Metal / Dark Inox Metal                                                                 |
| Energy Class            | A                                                                                                                             |
| Cleaning Type           | Pyrolytic Cleaning                                                                                                            |
| Oven Controller         | Touch+ Timer                                                                                                                  |
| Oven Functions          | ID.28 – 8 functions: Defrost / Fan+Ring / Top+Bottom / Top+Bottom+Fan / Grill / Double Grill / Double Grill + Fan / Pyrolysis |
| Cavity Type / Rack Type | Pyrolytic Enamel / Wire rack                                                                                                  |
| Aesthetical Features    |                                                                                                                               |
| Handle                  | Titan – Inox                                                                                                                  |

#### Knob Luna PIPO – Inox

**Additional Information & Accessories** 

Telescopic Rail

| Features | SoftClose, Remove&Wash, ActiveCool, Add-Ons      |
|----------|--------------------------------------------------|
| Trays    | 1 chromed wire grid, 1 shallow tray, 1 deep tray |
|          |                                                  |