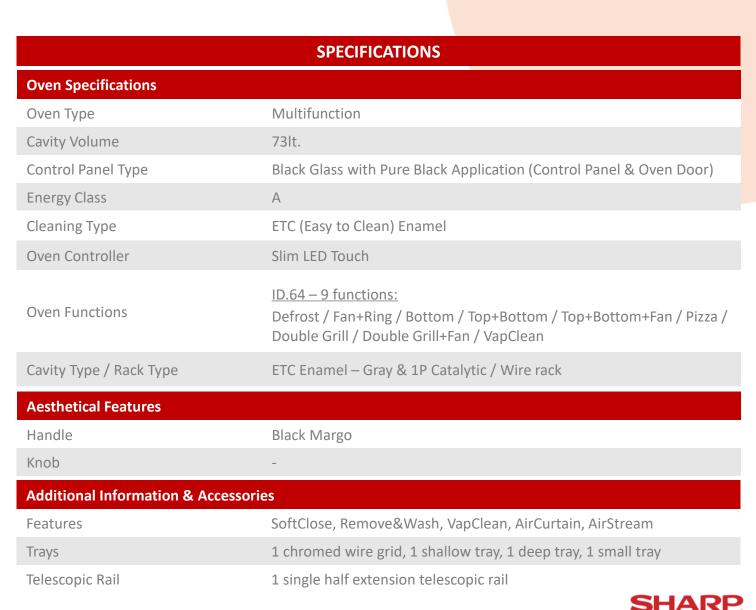

#### K-71L66BNH

|                              | SPECIFICATIONS                                                                                                                       |
|------------------------------|--------------------------------------------------------------------------------------------------------------------------------------|
| Oven Specifications          |                                                                                                                                      |
| Oven Type                    | Multifunction                                                                                                                        |
| Cavity Volume                | 78lt.                                                                                                                                |
| Control Panel Type           | Black Glass                                                                                                                          |
| Energy Class                 | A                                                                                                                                    |
| Cleaning Type                | Pyrolytic Cleaning                                                                                                                   |
| Oven Controller              | Slim LED Touch                                                                                                                       |
| Oven Functions               | ID.66 – 9 functions: Defrost / Fan+Ring / Bottom / Top+Bottom / Top+Bottom+Fan / Pizza / Double Grill / Double Grill+Fan / Pyrolysis |
| Cavity Type / Rack Type      | Pyrolytic Enamel / Wire rack                                                                                                         |
| Aesthetical Features         |                                                                                                                                      |
| Handle                       | Black Margo                                                                                                                          |
| Knob                         | -                                                                                                                                    |
| Additional Information & Acc | essories                                                                                                                             |
| Features                     | SoftClose, Remove&Wash, ActiveCool                                                                                                   |
| Trays                        | 1 chromed wire grid, 1 shallow tray                                                                                                  |
| Telescopic Rail              | 1 single half extension telescopic rail                                                                                              |