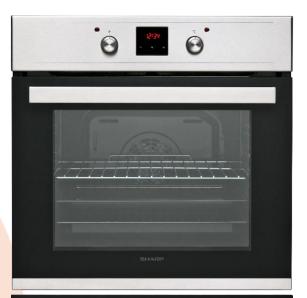

### K-61V28IM1 / K-61V28BM1

|                                | SPECIFICATIONS                                                                                                                |
|--------------------------------|-------------------------------------------------------------------------------------------------------------------------------|
| Oven Specifications            |                                                                                                                               |
| Oven Type                      | Multifunction                                                                                                                 |
| Cavity Volume                  | 69lt.                                                                                                                         |
| Control Panel Type             | Inox (Antifinger Print) Metal / Black Metal                                                                                   |
| Energy Class                   | A                                                                                                                             |
| Cleaning Type                  | Pyrolytic Cleaning                                                                                                            |
| Oven Controller                | Touch+ Timer                                                                                                                  |
| Oven Functions                 | ID.28 – 8 functions: Defrost / Fan+Ring / Top+Bottom / Top+Bottom+Fan / Grill / Double Grill / Double Grill + Fan / Pyrolysis |
| Cavity Type / Rack Type        | Pyrolytic Enamel / Wire rack                                                                                                  |
| Aesthetical Features           |                                                                                                                               |
| Handle                         | Titan – Inox                                                                                                                  |
| Knob                           | Luna PIPO – Inox                                                                                                              |
| Additional Information & Acces | sories                                                                                                                        |
| Features                       | Remove&Wash, Mono Slim Stripe Add-On, ActiveCool                                                                              |
| Trays                          | 1 chromed wire grid, 1 shallow tray, 1 deep tray                                                                              |
| Telescopic Rail                | -                                                                                                                             |