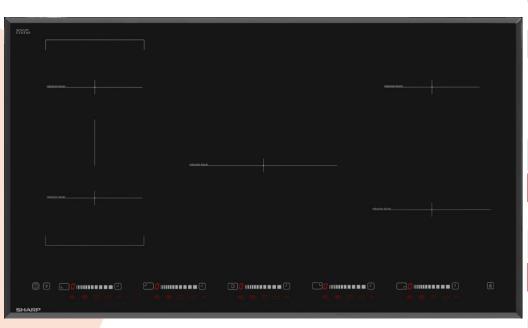

#### **Premium Features**

**CookBridge:** The ultimate in versatility CookBridge provides flexibility for pans of all shapes and sizes. By simply combining two induction zones you can create an extra large zone for big pots and pans

**Induction Boost** 

**Induction Boost**: Maximum power in seconds for a speed-up heating and a cooking time reduction.

**Slider Touch**: Intuitive sliding controls allow you to select the power level easily

#### **Premium Features**

**Easy to Clean Surface:** The smooth glass ceramic surface is especially easy to clean

Easy to clean surface

**Extended 2x Zone:** This extendable cooking zone allows you flexibility to cook with pans of different size perfectly.

**Child Lock**: Young minds are inquisitive but there's no need to worry with this safety feature that keeps wandering fingers at bay. When it is activated, no control can be changed.

**2xZone**: Small to medium size variation, our 2xZone allows true flexibility when it comes to selecting the perfect size for your pans.

3x Zone

**3xZone**: Small to medium size variation, our 3xZone allows true flexibility when it comes to selecting the perfect size for your pans.