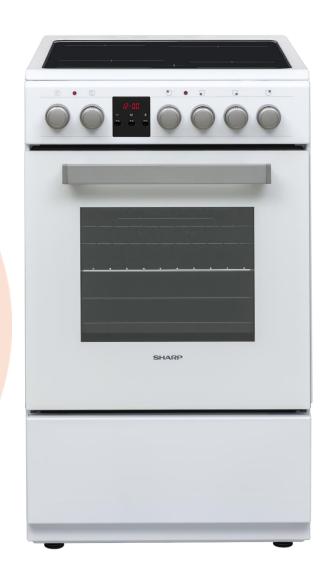

#### *K-60M15BNL*

|                                      | SPECIFICATIONS                                                                           |  |
|--------------------------------------|------------------------------------------------------------------------------------------|--|
| Oven Specifications                  |                                                                                          |  |
| Oven Type                            | Static                                                                                   |  |
| Cavity Volume                        | 72lt.                                                                                    |  |
| Control Panel Type                   | Black Glass                                                                              |  |
| Energy Class                         | A                                                                                        |  |
| Cleaning Type                        | ETC (Easy to Clean) Enamel                                                               |  |
| Oven Controller                      | Mechanical Timer                                                                         |  |
| Oven Functions                       | <u>ID.15 – 6 functions:</u> Ovenlight / Top+Bottom / Bottom / Top / Grill / Double Grill |  |
| Cavity Type / Rack Type              | ETC Enamel – Gray / Molded rack                                                          |  |
| Aesthetical Features                 |                                                                                          |  |
| Handle                               | Basic Margo                                                                              |  |
| Knob                                 | Onis PIPO – Black                                                                        |  |
| Additional Information & Accessories |                                                                                          |  |
| Features                             | Remove&Wash                                                                              |  |
| Trays                                | 1 chromed wire grid, 1 shallow tray, 1 deep tray                                         |  |
| Telescopic Rail                      | -                                                                                        |  |