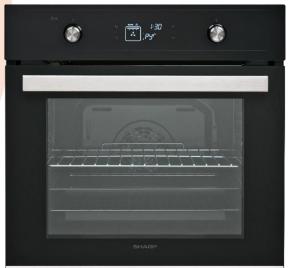

### **Premium Features**

**Love2Cook:** While containing 150 autocooking programs, colourful 4,3" knob control TFT LCD display with Wi-Fi connectivity enabling remote control

RoastPro Turnspit: RoastPro Turnspit for all round cooking perfection. It delivers perfectly cooked whole chicken every Roast Pro Turnspit single time

Love2Cook Colour LCD Control Panel

150 Autocooking Recipes

50 Autocooking Recipes

Autocooking Programs: Created by pro-chefs, 50-150 built in programs create the ultimate oven to dish experience. We have created this to make your life easier; simply press a program and let the oven do the rest: set time, temperature, and oven function