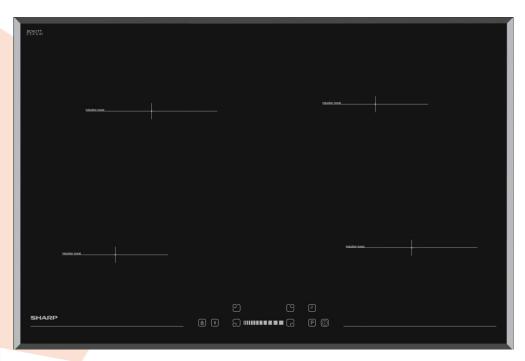

#### **Premium Features**

**CookBridge:** The ultimate in versatility CookBridge provides flexibility for pans of all shapes and sizes. By simply combining two induction zones you can create an extra large zone for big pots and pans

#### **Premium Features**

**Easy to Clean Surface:** The smooth glass ceramic surface is especially easy to clean

Easy to clean surface

**Extended 2x Zone:** This extendable cooking zone allows you flexibility to cook with pans of different size perfectly.

**Child Lock**: Young minds are inquisitive but there's no need to worry with this safety feature that keeps wandering fingers at bay. When it is activated, no control can be changed.

**2xZone**: Small to medium size variation, our 2xZone allows true flexibility when it comes to selecting the perfect size for your pans.

3x Zone

**3xZone**: Small to medium size variation, our 3xZone allows true flexibility when it comes to selecting the perfect size for your pans.