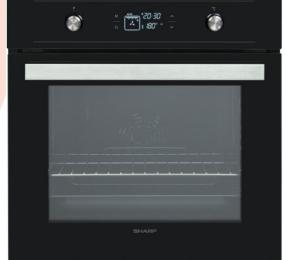

Titan – Inox

Luna PIPO – Black

*KA-70F19BM2* 

|                               | SPECIFICATIONS                                                                                                                             |
|-------------------------------|--------------------------------------------------------------------------------------------------------------------------------------------|
| Oven Specifications           |                                                                                                                                            |
| Oven Type                     | Multifunction                                                                                                                              |
| Cavity Volume                 | 78lt.                                                                                                                                      |
| Control Panel Type            | Black Glass                                                                                                                                |
| Energy Class                  | A                                                                                                                                          |
| Cleaning Type                 | ETC (Easy to Clean) Enamel                                                                                                                 |
| Oven Controller               | LED Full Touch+ Timer                                                                                                                      |
| Oven Functions                | <u>ID.19 – 9 functions:</u> Ovenlight / Defrost / Fan+Ring / Top+Bottom / Top+Bottom+Fan / Pizza / Grill / Double Grill / Double Grill+Fan |
| Cavity Type / Rack Type       | ETC Enamel – Gray & 1P Catalytic / Wire rack                                                                                               |
| Aesthetical Features          |                                                                                                                                            |
| Handle                        | Titan – Inox                                                                                                                               |
| Knob                          |                                                                                                                                            |
| Additional Information & Acce | essories                                                                                                                                   |
| Features                      | Remove&Wash, AirCurtain                                                                                                                    |
| Trays                         | 1 chromed wire grid, 1 small tray, 1 deep tray                                                                                             |
| Telescopic Rail               | 1 single half extension telescopic rail  SHARE                                                                                             |