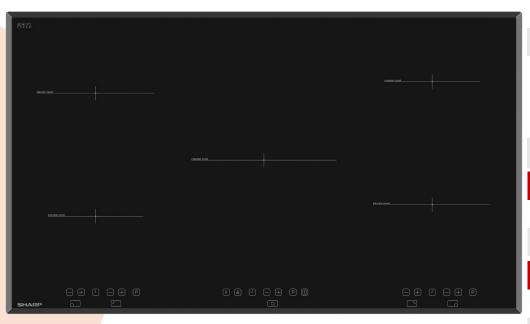

## **BUILT-IN HOBS**

PREMIUM FEATURES
TECHNOLOGIES
LINE-UP

# PREMIUM FEATURES TECHNOLOGIES

#### **Premium Features**

**CookBridge:** The ultimate in versatility CookBridge provides flexibility for pans of all shapes and sizes. By simply combining two induction zones you can create an extra large zone for big pots and pans

**Induction Boost** 

**Induction Boost**: Maximum power in seconds for a speed-up heating and a cooking time reduction.

**Slider Touch**: Intuitive sliding controls allow you to select the power level easily