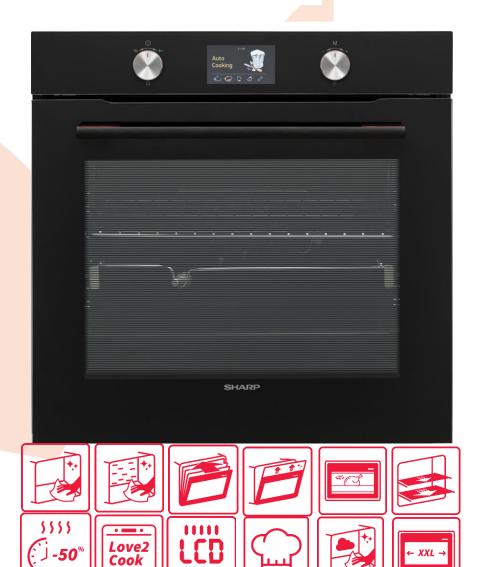

*KA-70S50BSS* 

Love2

Cook

|                         | SPECIFICATIONS                                                                                                                                                   |
|-------------------------|------------------------------------------------------------------------------------------------------------------------------------------------------------------|
| Oven Specifications     |                                                                                                                                                                  |
| Oven Type               | Multifunction                                                                                                                                                    |
| Cavity Volume           | 78lt.                                                                                                                                                            |
| Control Panel Type      | Black Glass                                                                                                                                                      |
| Energy Class            | A                                                                                                                                                                |
| Cleaning Type           | ETC (Easy to Clean) Enamel                                                                                                                                       |
| Oven Controller         | Colourful TFT                                                                                                                                                    |
| Oven Functions          | <u>ID.50 – 10 functions:</u> Ovenlight/Defrost/Fan+Ring/Top+Bottom/Top+Bottom+Fan/Pizza/Grill +Turnspit/Double Grill+Turnspit/Double Grill+Fan+Turnspit/VapClean |
| Cavity Type / Rack Type | ETC Enamel – Gray & 1P Catalytic / Wire rack                                                                                                                     |
| Aesthetical Features    |                                                                                                                                                                  |
| Handle                  | Titan – Inox                                                                                                                                                     |
| Knob                    | Signum                                                                                                                                                           |