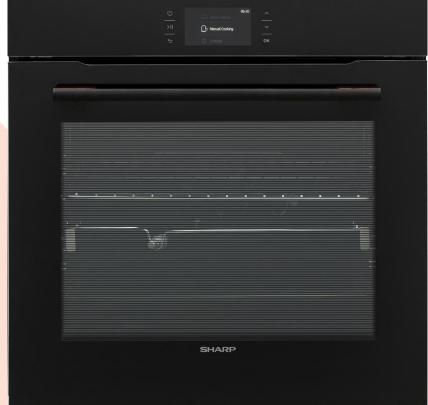

Titan – Inox

Luna PIPO – Black

*KA-70F19BM2* 

|                               | SPECIFICATIONS                                                                                                                             |
|-------------------------------|--------------------------------------------------------------------------------------------------------------------------------------------|
| Oven Specifications           |                                                                                                                                            |
| Oven Type                     | Multifunction                                                                                                                              |
| Cavity Volume                 | 78lt.                                                                                                                                      |
| Control Panel Type            | Black Glass                                                                                                                                |
| Energy Class                  | A                                                                                                                                          |
| Cleaning Type                 | ETC (Easy to Clean) Enamel                                                                                                                 |
| Oven Controller               | LED Full Touch+ Timer                                                                                                                      |
| Oven Functions                | <u>ID.19 – 9 functions:</u> Ovenlight / Defrost / Fan+Ring / Top+Bottom / Top+Bottom+Fan / Pizza / Grill / Double Grill / Double Grill+Fan |
| Cavity Type / Rack Type       | ETC Enamel – Gray & 1P Catalytic / Wire rack                                                                                               |
| Aesthetical Features          |                                                                                                                                            |
| Handle                        | Titan – Inox                                                                                                                               |
| Knob                          |                                                                                                                                            |
| Additional Information & Acce | essories                                                                                                                                   |
| Features                      | Remove&Wash, AirCurtain                                                                                                                    |
| Trays                         | 1 chromed wire grid, 1 small tray, 1 deep tray                                                                                             |
| Telescopic Rail               | 1 single half extension telescopic rail  SHARE                                                                                             |