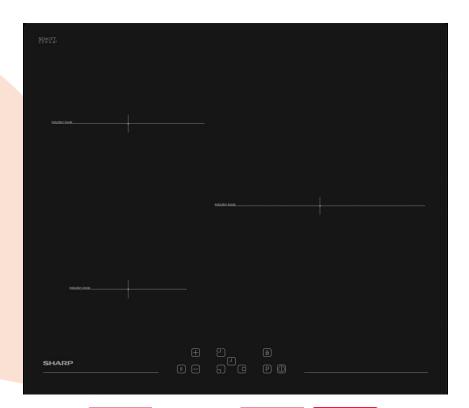

#### **Premium Features**

**CookBridge:** The ultimate in versatility CookBridge provides flexibility for pans of all shapes and sizes. By simply combining two induction zones you can create an extra large zone for big pots and pans

**Induction Boost** 

**Induction Boost**: Maximum power in seconds for a speed-up heating and a cooking time reduction.

**Slider Touch**: Intuitive sliding controls allow you to select the power level easily