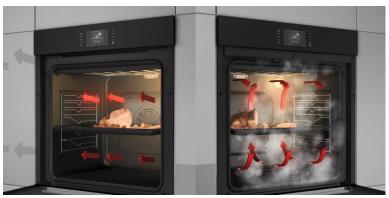

**Remove&Wash:** Taking the hassle out of keeping your oven clean, our removable inner glass oven door makes it Remove & Wash incredibly easy to wash even in a dishwasher

**AirStream:** There are 2 function fans in the oven cavity which operate to create hot air stream and distribute the heat evenly through the cavity.

#### **FUNCTIONALITY**

Two Fan Structure: There are 2 function fans in the oven cavity which operate to create hot air stream and distribute the heat evenly through the cavity.

Cavity with air canals: Thanks to these canals/holes on the sides of the cavity a horizontal air stream is created.