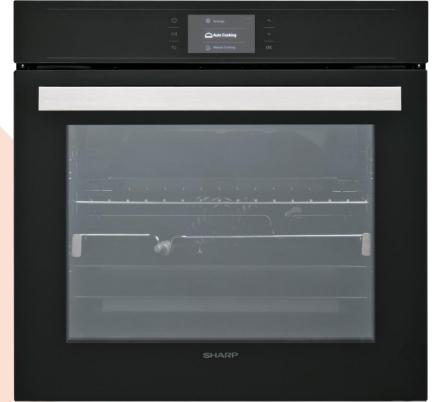

# **Sharp in Black – Steam Family**

Matte Black Sable Printed

Family Design Digital Touch Timer

AquaBoost Oven

Family Design Visio Touch Timer

AquaBoost+ Oven

Family Design Full Touch Timer
Steam Assisted Oven