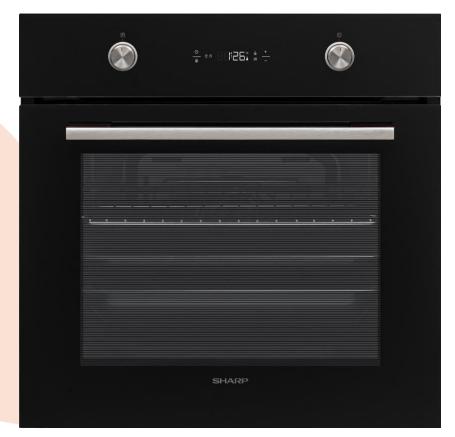

# **BUILT-IN OVENS**

PREMIUM FEATURES
TECHNOLOGIES
AESTHETICS
LINE-UP

PREMIUM FEATURES
TECHNOLOGIES
AESTHETICS

### **Premium Features**

**Easy to Clean Enamel:** The smooth enamel interior helps make cleaning your oven easier.

Family Size Cavity: The bigger the better. The large cavity makes it suitable to cook for a large family