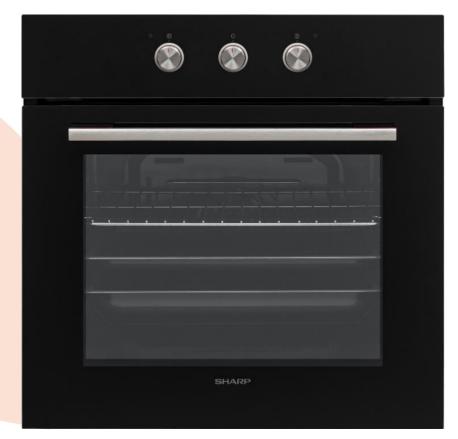

#### *K-60M15BNL*

|                                      | SPECIFICATIONS                                                                           |  |
|--------------------------------------|------------------------------------------------------------------------------------------|--|
| Oven Specifications                  |                                                                                          |  |
| Oven Type                            | Static                                                                                   |  |
| Cavity Volume                        | 72lt.                                                                                    |  |
| Control Panel Type                   | Black Glass                                                                              |  |
| Energy Class                         | A                                                                                        |  |
| Cleaning Type                        | ETC (Easy to Clean) Enamel                                                               |  |
| Oven Controller                      | Mechanical Timer                                                                         |  |
| Oven Functions                       | <u>ID.15 – 6 functions:</u> Ovenlight / Top+Bottom / Bottom / Top / Grill / Double Grill |  |
| Cavity Type / Rack Type              | ETC Enamel – Gray / Molded rack                                                          |  |
| Aesthetical Features                 |                                                                                          |  |
| Handle                               | Basic Margo                                                                              |  |
| Knob                                 | Onis PIPO – Black                                                                        |  |
| Additional Information & Accessories |                                                                                          |  |
| Features                             | Remove&Wash                                                                              |  |
| Trays                                | 1 chromed wire grid, 1 shallow tray, 1 deep tray                                         |  |
| Telescopic Rail                      | -                                                                                        |  |