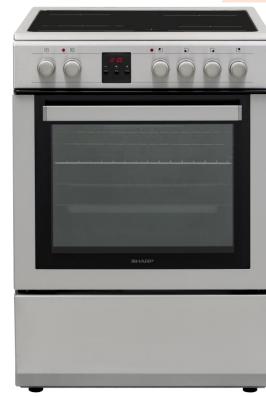

KA-73S56ISS / KA-73S56ASS / KA-73S56BSS

**SHARP** 

| SPECIFICATIONS                       |                                                                                                                                                                 |  |
|--------------------------------------|-----------------------------------------------------------------------------------------------------------------------------------------------------------------|--|
| Oven Specifications                  |                                                                                                                                                                 |  |
| Oven Type                            | Multifunction / Steam Assisted                                                                                                                                  |  |
| Cavity Volume                        | 78lt.                                                                                                                                                           |  |
| Control Panel Type                   | Black Glass                                                                                                                                                     |  |
| Energy Class                         | A                                                                                                                                                               |  |
| Cleaning Type                        | Hydrolytic Cleaning                                                                                                                                             |  |
| Oven Controller                      | Colourful TFT                                                                                                                                                   |  |
| Oven Functions                       | <u>ID.56 – 11 functions:</u> Ovenlight / Defrost / Fan+Ring / Top+Bottom / Top+Bottom+Fan / Pizza / Grill / Double Grill / Double Grill+Fan / VapClean+ / Steam |  |
| Cavity Type / Rack Type              | ETC Enamel – Gray & 1P Catalytic / Wire rack                                                                                                                    |  |
| Aesthetical Features                 |                                                                                                                                                                 |  |
| Handle                               | Titan – Inox                                                                                                                                                    |  |
| Knob                                 | Signum                                                                                                                                                          |  |
| Additional Information & Accessories |                                                                                                                                                                 |  |
| Features                             | SoftClose, Remove&Wash, Add-Ons, VapClean+, AirCurtain                                                                                                          |  |
| Trays                                | 1 chromed wire grid, 1 shallow tray, 1 deep tray, 1 small tray                                                                                                  |  |
| Telescopic Rail                      | 1 single full extension telescopic rail                                                                                                                         |  |