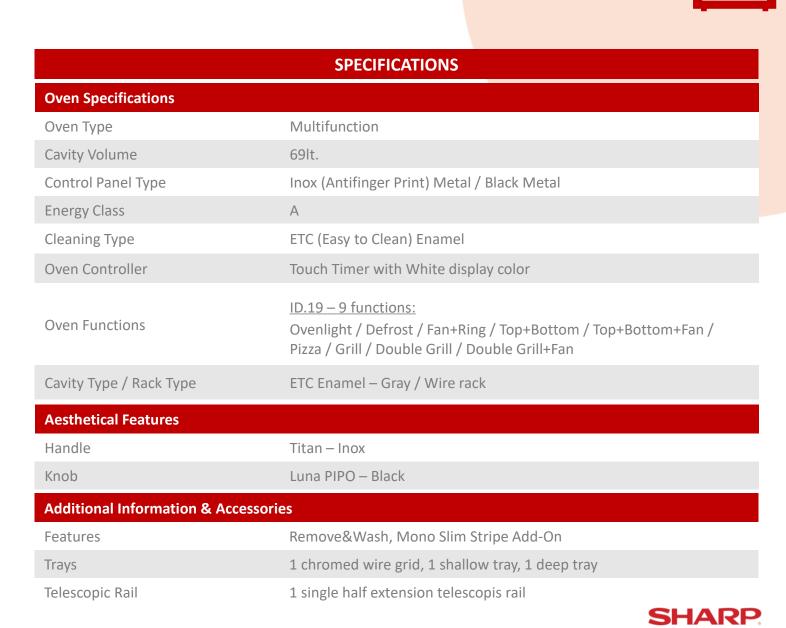

### K-61V28IM1 / K-61V28BM1

|                                | SPECIFICATIONS                                                                                                                |
|--------------------------------|-------------------------------------------------------------------------------------------------------------------------------|
| Oven Specifications            |                                                                                                                               |
| Oven Type                      | Multifunction                                                                                                                 |
| Cavity Volume                  | 69lt.                                                                                                                         |
| Control Panel Type             | Inox (Antifinger Print) Metal / Black Metal                                                                                   |
| Energy Class                   | A                                                                                                                             |
| Cleaning Type                  | Pyrolytic Cleaning                                                                                                            |
| Oven Controller                | Touch+ Timer                                                                                                                  |
| Oven Functions                 | ID.28 – 8 functions: Defrost / Fan+Ring / Top+Bottom / Top+Bottom+Fan / Grill / Double Grill / Double Grill + Fan / Pyrolysis |
| Cavity Type / Rack Type        | Pyrolytic Enamel / Wire rack                                                                                                  |
| Aesthetical Features           |                                                                                                                               |
| Handle                         | Titan – Inox                                                                                                                  |
| Knob                           | Luna PIPO – Inox                                                                                                              |
| Additional Information & Acces | sories                                                                                                                        |
| Features                       | Remove&Wash, Mono Slim Stripe Add-On, ActiveCool                                                                              |
| Trays                          | 1 chromed wire grid, 1 shallow tray, 1 deep tray                                                                              |
| Telescopic Rail                | -                                                                                                                             |

K-71V28IM2 / K-71V28BM2 / K-71V28AM2

|                         | SPECIFICATIONS                                                                                                                |
|-------------------------|-------------------------------------------------------------------------------------------------------------------------------|
| Oven Specifications     |                                                                                                                               |
| Oven Type               | Multifunction                                                                                                                 |
| Cavity Volume           | 78lt.                                                                                                                         |
| Control Panel Type      | Inox (Antifinger Print) Metal / Black Metal / Dark Inox Metal                                                                 |
| Energy Class            | A                                                                                                                             |
| Cleaning Type           | Pyrolytic Cleaning                                                                                                            |
| Oven Controller         | Touch+ Timer                                                                                                                  |
| Oven Functions          | ID.28 – 8 functions: Defrost / Fan+Ring / Top+Bottom / Top+Bottom+Fan / Grill / Double Grill / Double Grill + Fan / Pyrolysis |
| Cavity Type / Rack Type | Pyrolytic Enamel / Wire rack                                                                                                  |
| Aesthetical Features    |                                                                                                                               |
| Handle                  | Titan – Inox                                                                                                                  |

#### Knob Luna PIPO – Inox

**Additional Information & Accessories** 

Telescopic Rail

| Features | SoftClose, Remove&Wash, ActiveCool, Add-Ons      |
|----------|--------------------------------------------------|
| Trays    | 1 chromed wire grid, 1 shallow tray, 1 deep tray |
|          |                                                  |