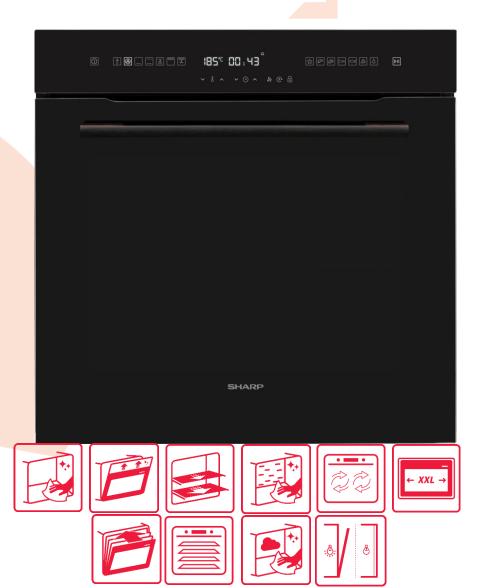

#### K-71L66BNH

|                              | SPECIFICATIONS                                                                                                                       |
|------------------------------|--------------------------------------------------------------------------------------------------------------------------------------|
| Oven Specifications          |                                                                                                                                      |
| Oven Type                    | Multifunction                                                                                                                        |
| Cavity Volume                | 78lt.                                                                                                                                |
| Control Panel Type           | Black Glass                                                                                                                          |
| Energy Class                 | A                                                                                                                                    |
| Cleaning Type                | Pyrolytic Cleaning                                                                                                                   |
| Oven Controller              | Slim LED Touch                                                                                                                       |
| Oven Functions               | ID.66 – 9 functions: Defrost / Fan+Ring / Bottom / Top+Bottom / Top+Bottom+Fan / Pizza / Double Grill / Double Grill+Fan / Pyrolysis |
| Cavity Type / Rack Type      | Pyrolytic Enamel / Wire rack                                                                                                         |
| Aesthetical Features         |                                                                                                                                      |
| Handle                       | Black Margo                                                                                                                          |
| Knob                         | -                                                                                                                                    |
| Additional Information & Acc | essories                                                                                                                             |
| Features                     | SoftClose, Remove&Wash, ActiveCool                                                                                                   |
| Trays                        | 1 chromed wire grid, 1 shallow tray                                                                                                  |
| Telescopic Rail              | 1 single half extension telescopic rail                                                                                              |