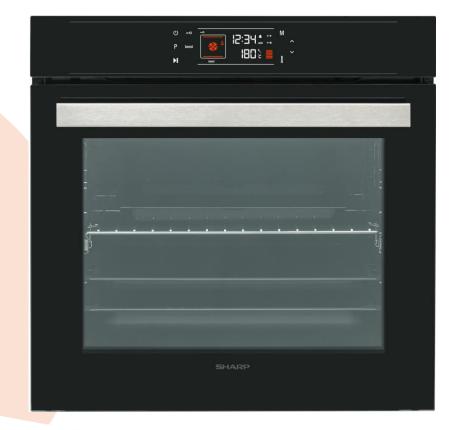

### **Premium Features**

**Love2Cook:** While containing 150 autocooking programs, colourful 4,3" knob control TFT LCD display with Wi-Fi connectivity enabling remote control

RoastPro Turnspit: RoastPro Turnspit for all round cooking perfection. It delivers perfectly cooked whole chicken every Roast Pro Turnspit single time

Love2Cook Colour LCD Control Panel

150 Autocooking Recipes

50 Autocooking Recipes

Autocooking Programs: Created by pro-chefs, 50-150 built in programs create the ultimate oven to dish experience. We have created this to make your life easier; simply press a program and let the oven do the rest: set time, temperature, and oven function