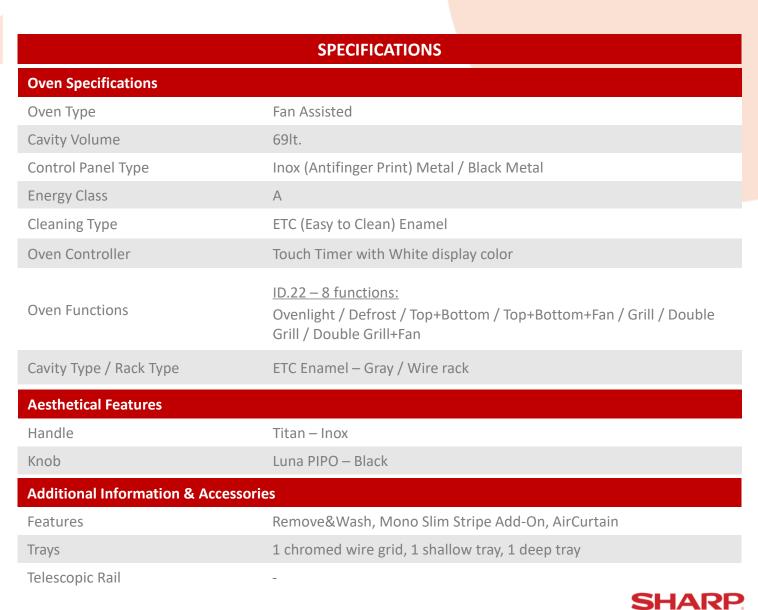

### K-50M22IL2 / K-50M22BL2

|                                      | CONTRACTIONS                                                                                                            |  |
|--------------------------------------|-------------------------------------------------------------------------------------------------------------------------|--|
|                                      | SPECIFICATIONS                                                                                                          |  |
| Oven Specifications                  |                                                                                                                         |  |
| Oven Type                            | Fan Assisted                                                                                                            |  |
| Cavity Volume                        | 65lt.                                                                                                                   |  |
| Control Panel Type                   | Inox (Antifinger Print) Metal / Black Metal                                                                             |  |
| Energy Class                         | A                                                                                                                       |  |
| Cleaning Type                        | ETC (Easy to Clean) Enamel                                                                                              |  |
| Oven Controller                      | Mechanical Timer                                                                                                        |  |
| Oven Functions                       | <u>ID.22 – 8 functions:</u> Ovenlight / Defrost / Top+Bottom / Top+Bottom+Fan / Grill / Double Grill / Double Grill+Fan |  |
| Cavity Type / Rack Type              | ETC Enamel – Gray / Molded rack                                                                                         |  |
| Aesthetical Features                 |                                                                                                                         |  |
| Handle                               | Titan – Inox                                                                                                            |  |
| Knob                                 | Orbis PIPO – Inox                                                                                                       |  |
| Additional Information & Accessories |                                                                                                                         |  |
| Features                             | -                                                                                                                       |  |
| Trays                                | 1 chromed wire grid, 1 shallow tray, 1 deep tray                                                                        |  |
| Telescopic Rail                      | -                                                                                                                       |  |