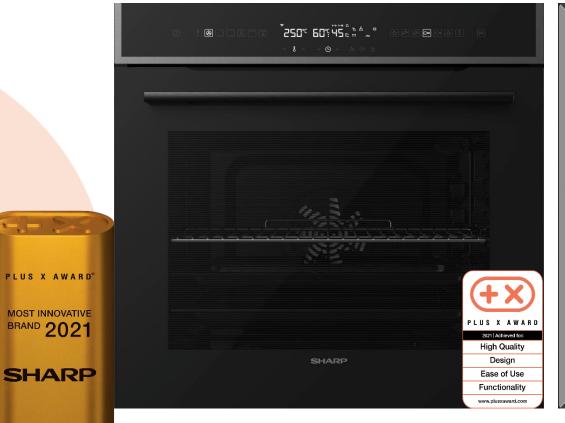

### The Most Innovative Brand of 2021

### PlusX Award

Sharp has won 23 awards from one of the most prestigious design and innovation awards, Plus X Awards 2021 in «Small and Large Home Appliances» category with 6 products of 2K20 Family Design Series.

Right along with 23 awards, Sharp has been awarded as the

«Most Innovative Brand» the top award of Plus X Award.