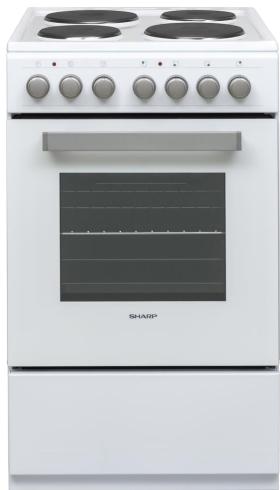

## K-60M15IL2 / K-60M15BL2

|                                      | SPECIFICATIONS                                                                           |
|--------------------------------------|------------------------------------------------------------------------------------------|
| Oven Specifications                  |                                                                                          |
| Oven Type                            | Static                                                                                   |
| Cavity Volume                        | 72lt.                                                                                    |
| Control Panel Type                   | Inox (Antifinger Print) Metal / Black Metal                                              |
| Energy Class                         | A                                                                                        |
| Cleaning Type                        | ETC (Easy to Clean) Enamel                                                               |
| Oven Controller                      | Mechanical Timer                                                                         |
| Oven Functions                       | <u>ID.15 – 6 functions:</u> Ovenlight / Top+Bottom / Bottom / Top / Grill / Double Grill |
| Cavity Type / Rack Type              | ETC Enamel – Gray / Molded rack                                                          |
| Aesthetical Features                 |                                                                                          |
| Handle                               | Titan – Inox                                                                             |
| Knob                                 | Orbis PIPO – Inox                                                                        |
| Additional Information & Accessories |                                                                                          |
| Features                             | -                                                                                        |
| Trays                                | 1 chromed wire grid, 1 shallow tray, 1 deep tray                                         |
| Telescopic Rail                      | -                                                                                        |