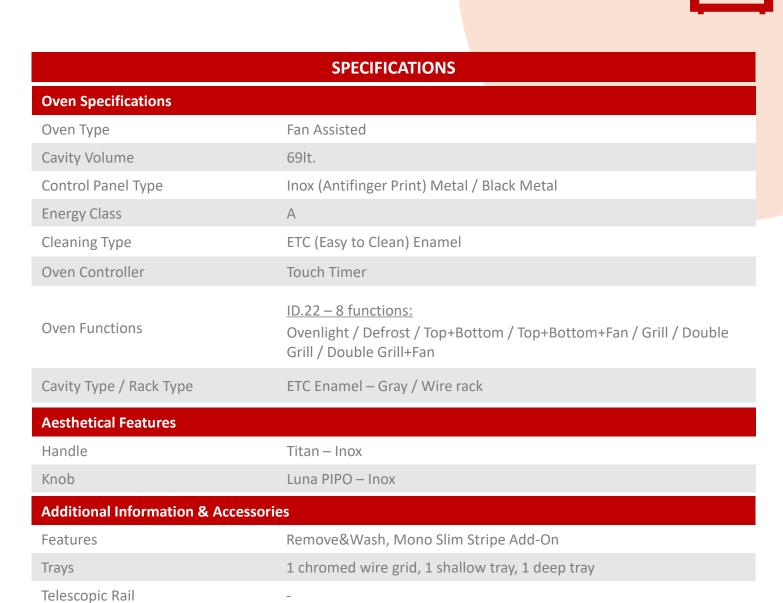

### K-61V28IM1 / K-61V28BM1

|                                | SPECIFICATIONS                                                                                                                |
|--------------------------------|-------------------------------------------------------------------------------------------------------------------------------|
| Oven Specifications            |                                                                                                                               |
| Oven Type                      | Multifunction                                                                                                                 |
| Cavity Volume                  | 69lt.                                                                                                                         |
| Control Panel Type             | Inox (Antifinger Print) Metal / Black Metal                                                                                   |
| Energy Class                   | A                                                                                                                             |
| Cleaning Type                  | Pyrolytic Cleaning                                                                                                            |
| Oven Controller                | Touch+ Timer                                                                                                                  |
| Oven Functions                 | ID.28 – 8 functions: Defrost / Fan+Ring / Top+Bottom / Top+Bottom+Fan / Grill / Double Grill / Double Grill + Fan / Pyrolysis |
| Cavity Type / Rack Type        | Pyrolytic Enamel / Wire rack                                                                                                  |
| Aesthetical Features           |                                                                                                                               |
| Handle                         | Titan – Inox                                                                                                                  |
| Knob                           | Luna PIPO – Inox                                                                                                              |
| Additional Information & Acces | sories                                                                                                                        |
| Features                       | Remove&Wash, Mono Slim Stripe Add-On, ActiveCool                                                                              |
| Trays                          | 1 chromed wire grid, 1 shallow tray, 1 deep tray                                                                              |
| Telescopic Rail                | -                                                                                                                             |