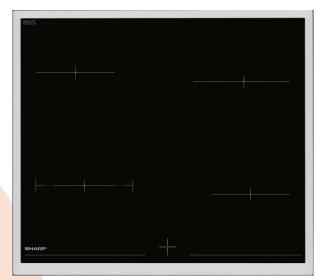

#### **Premium Features**

**CookBridge:** The ultimate in versatility CookBridge provides flexibility for pans of all shapes and sizes. By simply combining two induction zones you can create an extra large zone for big pots and pans

#### **Premium Features**

**Easy to Clean Surface:** The smooth glass ceramic surface is especially easy to clean

Easy to clean surface

**Extended 2x Zone:** This extendable cooking zone allows you flexibility to cook with pans of different size perfectly.

**Child Lock**: Young minds are inquisitive but there's no need to worry with this safety feature that keeps wandering fingers at bay. When it is activated, no control can be changed.

**2xZone**: Small to medium size variation, our 2xZone allows true flexibility when it comes to selecting the perfect size for your pans.

3x Zone

**3xZone**: Small to medium size variation, our 3xZone allows true flexibility when it comes to selecting the perfect size for your pans.