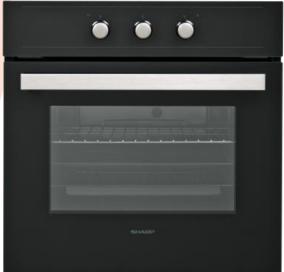

# **BUILT-IN OVENS**

PREMIUM FEATURES
TECHNOLOGIES
AESTHETICS
LINE-UP

PREMIUM FEATURES
TECHNOLOGIES
AESTHETICS

### **Premium Features**

**Easy to Clean Enamel:** The smooth enamel interior helps make cleaning your oven easier.

Family Size Cavity: The bigger the better. The large cavity makes it suitable to cook for a large family