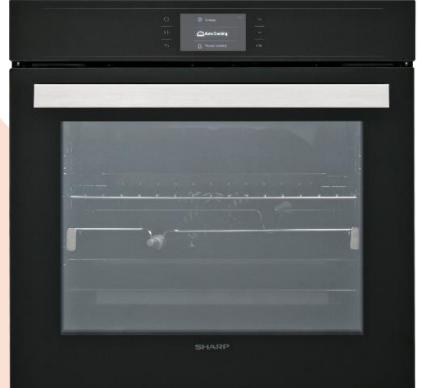

### **Premium Features**

**Love2Cook:** While containing 150 autocooking programs, colourful 4,3" knob control TFT LCD display with Wi-Fi connectivity enabling remote control

RoastPro Turnspit: RoastPro Turnspit for all round cooking perfection. It delivers perfectly cooked whole chicken every Roast Pro Turnspit single time

Love2Cook Colour LCD Control Panel

150 Autocooking Recipes

50 Autocooking Recipes

Autocooking Programs: Created by pro-chefs, 50-150 built in programs create the ultimate oven to dish experience. We have created this to make your life easier; simply press a program and let the oven do the rest: set time, temperature, and oven function