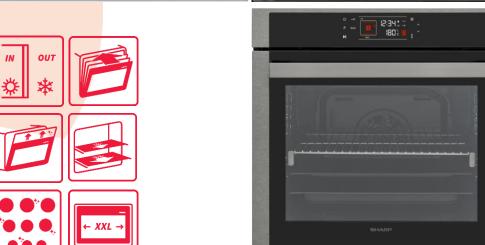

### **Premium Features**

**Easy to Clean Enamel:** The smooth enamel interior helps make cleaning your oven easier.

Family Size Cavity: The bigger the better. The large cavity makes it suitable to cook for a large family

**Catalytic Cleaning**: It is easy to clean and time saving: the catalytic liners work when the oven is heated to 220°C and Catalytic Cleaning residue is oxidized

Vap Clean

VapClean & VapClean+: By softening the oven dirt with steam, the VapClean & VapClean+ functions help take the effort out of cleaning, gently steaming the inside of your oven

**Pyrolytic Cleaning:** Our Pyrolytic ovens mean no more scrubbing, keeping your oven sparkling clean. Self-cleaning process is set at 480°C that turns all residue to ash which can be easily removable from the oven

**ActiveCool:** ActiveCool technology keeps the door temperature safe evenwhen self-cleaning. The 4 glass panel door ensures the outersurface remains cool, even at pyrolytic temperatures (480°C)