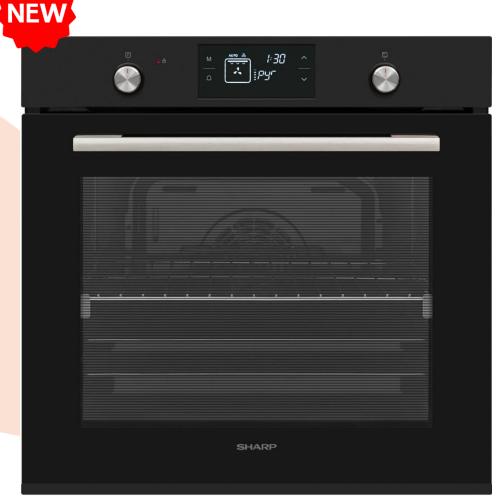

K-71V28IM2 / K-71V28BM2 / K-71V28AM2

|                         | SPECIFICATIONS                                                                                                                |
|-------------------------|-------------------------------------------------------------------------------------------------------------------------------|
| Oven Specifications     |                                                                                                                               |
| Oven Type               | Multifunction                                                                                                                 |
| Cavity Volume           | 78lt.                                                                                                                         |
| Control Panel Type      | Inox (Antifinger Print) Metal / Black Metal / Dark Inox Metal                                                                 |
| Energy Class            | A                                                                                                                             |
| Cleaning Type           | Pyrolytic Cleaning                                                                                                            |
| Oven Controller         | Touch+ Timer                                                                                                                  |
| Oven Functions          | ID.28 – 8 functions: Defrost / Fan+Ring / Top+Bottom / Top+Bottom+Fan / Grill / Double Grill / Double Grill + Fan / Pyrolysis |
| Cavity Type / Rack Type | Pyrolytic Enamel / Wire rack                                                                                                  |
| Aesthetical Features    |                                                                                                                               |
| Handle                  | Titan – Inox                                                                                                                  |

#### Knob Luna PIPO – Inox

**Additional Information & Accessories** 

Telescopic Rail

| Features | SoftClose, Remove&Wash, ActiveCool, Add-Ons      |
|----------|--------------------------------------------------|
| Trays    | 1 chromed wire grid, 1 shallow tray, 1 deep tray |
|          |                                                  |