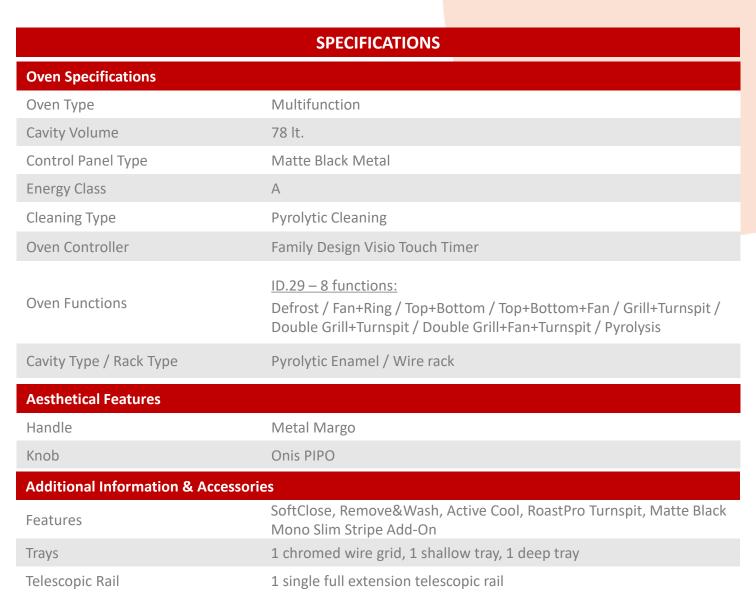

### K-61V28IM1 / K-61V28BM1

|                                | SPECIFICATIONS                                                                                                                |
|--------------------------------|-------------------------------------------------------------------------------------------------------------------------------|
| Oven Specifications            |                                                                                                                               |
| Oven Type                      | Multifunction                                                                                                                 |
| Cavity Volume                  | 69lt.                                                                                                                         |
| Control Panel Type             | Inox (Antifinger Print) Metal / Black Metal                                                                                   |
| Energy Class                   | A                                                                                                                             |
| Cleaning Type                  | Pyrolytic Cleaning                                                                                                            |
| Oven Controller                | Touch+ Timer                                                                                                                  |
| Oven Functions                 | ID.28 – 8 functions: Defrost / Fan+Ring / Top+Bottom / Top+Bottom+Fan / Grill / Double Grill / Double Grill + Fan / Pyrolysis |
| Cavity Type / Rack Type        | Pyrolytic Enamel / Wire rack                                                                                                  |
| Aesthetical Features           |                                                                                                                               |
| Handle                         | Titan – Inox                                                                                                                  |
| Knob                           | Luna PIPO – Inox                                                                                                              |
| Additional Information & Acces | sories                                                                                                                        |
| Features                       | Remove&Wash, Mono Slim Stripe Add-On, ActiveCool                                                                              |
| Trays                          | 1 chromed wire grid, 1 shallow tray, 1 deep tray                                                                              |
| Telescopic Rail                | -                                                                                                                             |