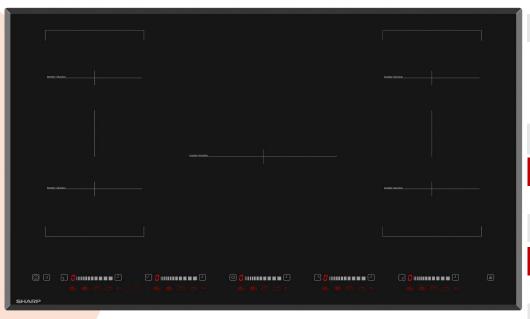

## **BUILT-IN HOBS**

PREMIUM FEATURES
TECHNOLOGIES
LINE-UP

# PREMIUM FEATURES TECHNOLOGIES

#### **Premium Features**

**CookBridge:** The ultimate in versatility CookBridge provides flexibility for pans of all shapes and sizes. By simply combining two induction zones you can create an extra large zone for big pots and pans