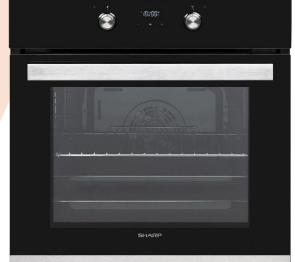

Titan – Inox

Luna PIPO – Black

*KA-70F19BM2* 

|                               | SPECIFICATIONS                                                                                                                             |
|-------------------------------|--------------------------------------------------------------------------------------------------------------------------------------------|
| Oven Specifications           |                                                                                                                                            |
| Oven Type                     | Multifunction                                                                                                                              |
| Cavity Volume                 | 78lt.                                                                                                                                      |
| Control Panel Type            | Black Glass                                                                                                                                |
| Energy Class                  | A                                                                                                                                          |
| Cleaning Type                 | ETC (Easy to Clean) Enamel                                                                                                                 |
| Oven Controller               | LED Full Touch+ Timer                                                                                                                      |
| Oven Functions                | <u>ID.19 – 9 functions:</u> Ovenlight / Defrost / Fan+Ring / Top+Bottom / Top+Bottom+Fan / Pizza / Grill / Double Grill / Double Grill+Fan |
| Cavity Type / Rack Type       | ETC Enamel – Gray & 1P Catalytic / Wire rack                                                                                               |
| Aesthetical Features          |                                                                                                                                            |
| Handle                        | Titan – Inox                                                                                                                               |
| Knob                          |                                                                                                                                            |
| Additional Information & Acce | essories                                                                                                                                   |
| Features                      | Remove&Wash, AirCurtain                                                                                                                    |
| Trays                         | 1 chromed wire grid, 1 small tray, 1 deep tray                                                                                             |
| Telescopic Rail               | 1 single half extension telescopic rail  SHARE                                                                                             |