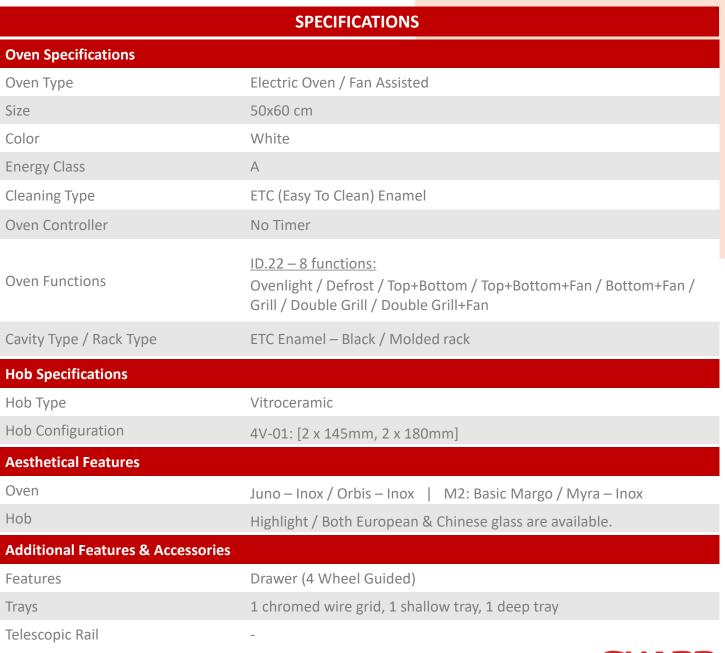

#### *K-60M15BNL*

|                                      | SPECIFICATIONS                                                                           |  |
|--------------------------------------|------------------------------------------------------------------------------------------|--|
| Oven Specifications                  |                                                                                          |  |
| Oven Type                            | Static                                                                                   |  |
| Cavity Volume                        | 72lt.                                                                                    |  |
| Control Panel Type                   | Black Glass                                                                              |  |
| Energy Class                         | A                                                                                        |  |
| Cleaning Type                        | ETC (Easy to Clean) Enamel                                                               |  |
| Oven Controller                      | Mechanical Timer                                                                         |  |
| Oven Functions                       | <u>ID.15 – 6 functions:</u> Ovenlight / Top+Bottom / Bottom / Top / Grill / Double Grill |  |
| Cavity Type / Rack Type              | ETC Enamel – Gray / Molded rack                                                          |  |
| Aesthetical Features                 |                                                                                          |  |
| Handle                               | Basic Margo                                                                              |  |
| Knob                                 | Onis PIPO – Black                                                                        |  |
| Additional Information & Accessories |                                                                                          |  |
| Features                             | Remove&Wash                                                                              |  |
| Trays                                | 1 chromed wire grid, 1 shallow tray, 1 deep tray                                         |  |
| Telescopic Rail                      | -                                                                                        |  |