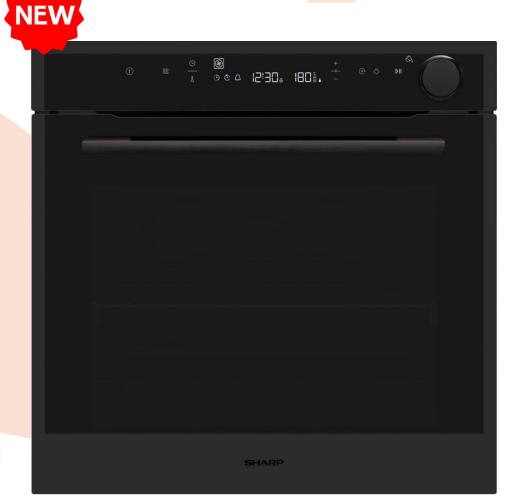

K-71P28BNM

**NEW** 

| • • |  |
|-----|--|

K-71Z29BNM

*KA-74P51BNH* 

|                                      | SPECIFICATIONS                                                                                                                                         |  |
|--------------------------------------|--------------------------------------------------------------------------------------------------------------------------------------------------------|--|
| Oven Specifications                  |                                                                                                                                                        |  |
| Oven Type                            | Multifunction                                                                                                                                          |  |
| Cavity Volume                        | 78 lt.                                                                                                                                                 |  |
| Control Panel Type                   | Black Glass with Matte Black Sable Printed                                                                                                             |  |
| Energy Class                         | A                                                                                                                                                      |  |
| Cleaning Type                        | Hydrolytic Cleaning                                                                                                                                    |  |
| Oven Controller                      | Family Design Digital Touch Control                                                                                                                    |  |
| Oven Functions                       | <u>ID.51 – 10 functions:</u> Ovenlight / Defrost / Fan+Ring / Top+Bottom / Top+Bottom+Fan / Pizza / Grill / Double Grill / Double Grill+Fan / VapClean |  |
| Cavity Type / Rack Type              | Pyrolytic Enamel / Wire rack                                                                                                                           |  |
| Aesthetical Features                 |                                                                                                                                                        |  |
| Handle                               | Black Margo                                                                                                                                            |  |
| Knob                                 | Apex Matte Black                                                                                                                                       |  |
| Additional Information & Accessories |                                                                                                                                                        |  |
| Features                             | SoftClose, Remove&Wash, AquaBoost Cavity, VapClean, AirCurtain, Pure Black Application on Control Panel & Oven Door, Matte Black Sable Printed         |  |
| Trays                                | 1 chromed wire grid, 1 deep tray, 1 shallow tray                                                                                                       |  |
| Telescopic Rail                      | 1 single full extension telescopic rail                                                                                                                |  |