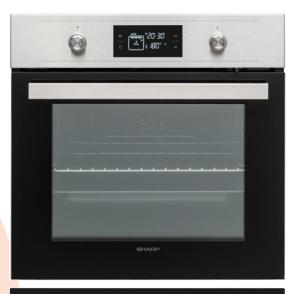

KA-70V19IM2/KA-70V19BM2/ KA-70V19AM2

| SPECIFICATIONS          |                                                                                                                                            |
|-------------------------|--------------------------------------------------------------------------------------------------------------------------------------------|
| Oven Specifications     |                                                                                                                                            |
| Oven Type               | Multifunction                                                                                                                              |
| Cavity Volume           | 78lt.                                                                                                                                      |
| Control Panel Type      | Inox (Antifinger Print) Metal / Black Metal / Dark Inox Metal                                                                              |
| Energy Class            | A                                                                                                                                          |
| Cleaning Type           | ETC (Easy to Clean) Enamel                                                                                                                 |
| Oven Controller         | Touch+ Timer                                                                                                                               |
| Oven Functions          | <u>ID.19 – 9 functions:</u> Ovenlight / Defrost / Fan+Ring / Top+Bottom / Top+Bottom+Fan / Pizza / Grill / Double Grill / Double Grill+Fan |
| Cavity Type / Rack Type | ETC Enamel – Gray & 1P Catalytic / Wire rack                                                                                               |
| Aesthetical Features    |                                                                                                                                            |

#### **Additional Information & Accessories**

Handle

Knob

| Features        | Remove&Wash, AirCurtain, Add-Ons                               |
|-----------------|----------------------------------------------------------------|
| Trays           | 1 chromed wire grid, 1 shallow tray, 1 deep tray, 1 small tray |
| Telescopic Rail | 1 single half extension telescopic rail                        |