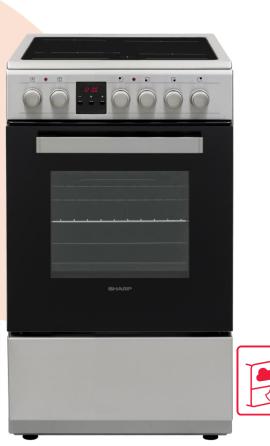

#### Slim LED Touch Control Panel

**Mechanical Timer** 

**Entry Ovens** 

## K-60M15IL2 / K-60M15BL2

|                                      | SPECIFICATIONS                                                                           |
|--------------------------------------|------------------------------------------------------------------------------------------|
| Oven Specifications                  |                                                                                          |
| Oven Type                            | Static                                                                                   |
| Cavity Volume                        | 72lt.                                                                                    |
| Control Panel Type                   | Inox (Antifinger Print) Metal / Black Metal                                              |
| Energy Class                         | A                                                                                        |
| Cleaning Type                        | ETC (Easy to Clean) Enamel                                                               |
| Oven Controller                      | Mechanical Timer                                                                         |
| Oven Functions                       | <u>ID.15 – 6 functions:</u> Ovenlight / Top+Bottom / Bottom / Top / Grill / Double Grill |
| Cavity Type / Rack Type              | ETC Enamel – Gray / Molded rack                                                          |
| Aesthetical Features                 |                                                                                          |
| Handle                               | Titan – Inox                                                                             |
| Knob                                 | Orbis PIPO – Inox                                                                        |
| Additional Information & Accessories |                                                                                          |
| Features                             | -                                                                                        |
| Trays                                | 1 chromed wire grid, 1 shallow tray, 1 deep tray                                         |
| Telescopic Rail                      | -                                                                                        |