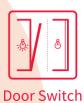

**DoorSwitch:** It provides better vision by turning lighting on when the oven door is open and energy saving by turning off lighting when it is closed and inactive

**AirCurtain:** When oven door is opened during cooking, it creates an air stream between control panel and oven bottom panel.