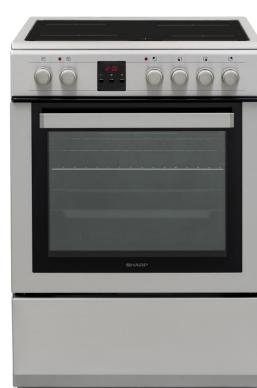

## K-60M15IL2 / K-60M15BL2

|                                      | SPECIFICATIONS                                                                           |
|--------------------------------------|------------------------------------------------------------------------------------------|
| Oven Specifications                  |                                                                                          |
| Oven Type                            | Static                                                                                   |
| Cavity Volume                        | 72lt.                                                                                    |
| Control Panel Type                   | Inox (Antifinger Print) Metal / Black Metal                                              |
| Energy Class                         | A                                                                                        |
| Cleaning Type                        | ETC (Easy to Clean) Enamel                                                               |
| Oven Controller                      | Mechanical Timer                                                                         |
| Oven Functions                       | <u>ID.15 – 6 functions:</u> Ovenlight / Top+Bottom / Bottom / Top / Grill / Double Grill |
| Cavity Type / Rack Type              | ETC Enamel – Gray / Molded rack                                                          |
| Aesthetical Features                 |                                                                                          |
| Handle                               | Titan – Inox                                                                             |
| Knob                                 | Orbis PIPO – Inox                                                                        |
| Additional Information & Accessories |                                                                                          |
| Features                             | -                                                                                        |
| Trays                                | 1 chromed wire grid, 1 shallow tray, 1 deep tray                                         |
| Telescopic Rail                      | -                                                                                        |