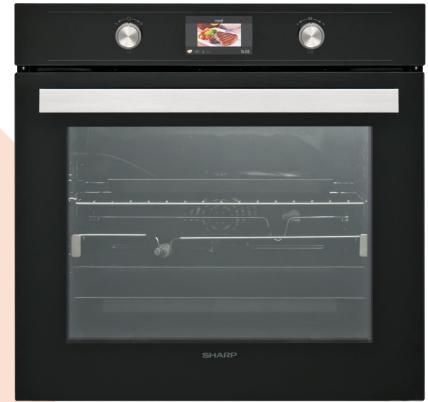

### **Premium Features**

**Love2Cook:** While containing 150 autocooking programs, colourful 4,3" knob control TFT LCD display with Wi-Fi connectivity enabling remote control

RoastPro Turnspit: RoastPro Turnspit for all round cooking perfection. It delivers perfectly cooked whole chicken every Roast Pro Turnspit single time

Love2Cook Colour LCD Control Panel

150 Autocooking Recipes

50 Autocooking Recipes

Autocooking Programs: Created by pro-chefs, 50-150 built in programs create the ultimate oven to dish experience. We have created this to make your life easier; simply press a program and let the oven do the rest: set time, temperature, and oven function