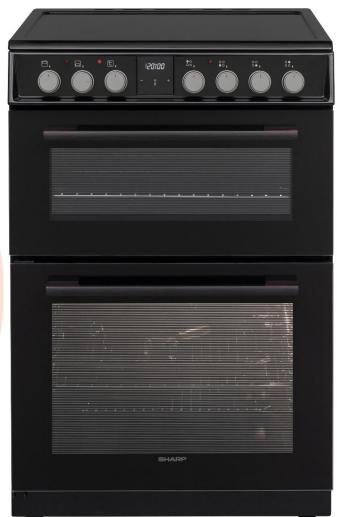

**BUILT-IN DOUBLE OVENS LINE-UP** 

K-90D06BM1

|                               | SPECIFICATIONS                                                                                                                                                                      |
|-------------------------------|-------------------------------------------------------------------------------------------------------------------------------------------------------------------------------------|
| Oven Specifications           |                                                                                                                                                                                     |
| Oven Type                     | Main Oven: Fan Assisted / Top Oven: Static                                                                                                                                          |
| Cavity Volume                 | Main Oven: 74lt. / Top Oven: 37lt.                                                                                                                                                  |
| Control Panel Type            | Black Glass                                                                                                                                                                         |
| Energy Class                  | A                                                                                                                                                                                   |
| Cleaning Type                 | ETC (Easy to Clean) Enamel                                                                                                                                                          |
| Oven Controller               | Touch Timer                                                                                                                                                                         |
| Oven Functions                | <u>Main Oven ID.5 – 3 functions:</u> Defrost / Top + Bottom / Top + Bottom + Fan <u>Top Oven ID.5 – 6 functions:</u> OvenLight / Top + Bottom / Bottom / Top / Grill / Double Grill |
| Cavity Type / Rack Type       | ETC Enamel – Gray & 1P Catalytic / Main Oven: Wire Rack                                                                                                                             |
| Aesthetical Features          |                                                                                                                                                                                     |
| Handle                        | Black Margo                                                                                                                                                                         |
| Knob                          | Onis PIPO – Black                                                                                                                                                                   |
| Additional Information & Acce | ssories                                                                                                                                                                             |
| Features                      | Remove&Wash, VapClean                                                                                                                                                               |
| Trays                         | 2 chromed wire grid, 1 shallow tray, 1 deep tray wire grid, 1 grill pan handle set                                                                                                  |
| Telescopic Rail               | 1 single half extension telescopic rail                                                                                                                                             |