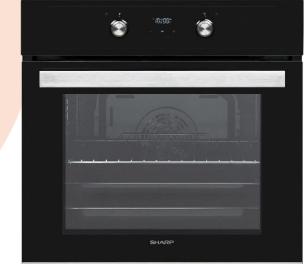

### K-50M22IL2 / K-50M22BL2

|                                      | CONTRACTIONS                                                                                                            |  |
|--------------------------------------|-------------------------------------------------------------------------------------------------------------------------|--|
|                                      | SPECIFICATIONS                                                                                                          |  |
| Oven Specifications                  |                                                                                                                         |  |
| Oven Type                            | Fan Assisted                                                                                                            |  |
| Cavity Volume                        | 65lt.                                                                                                                   |  |
| Control Panel Type                   | Inox (Antifinger Print) Metal / Black Metal                                                                             |  |
| Energy Class                         | A                                                                                                                       |  |
| Cleaning Type                        | ETC (Easy to Clean) Enamel                                                                                              |  |
| Oven Controller                      | Mechanical Timer                                                                                                        |  |
| Oven Functions                       | <u>ID.22 – 8 functions:</u> Ovenlight / Defrost / Top+Bottom / Top+Bottom+Fan / Grill / Double Grill / Double Grill+Fan |  |
| Cavity Type / Rack Type              | ETC Enamel – Gray / Molded rack                                                                                         |  |
| Aesthetical Features                 |                                                                                                                         |  |
| Handle                               | Titan – Inox                                                                                                            |  |
| Knob                                 | Orbis PIPO – Inox                                                                                                       |  |
| Additional Information & Accessories |                                                                                                                         |  |
| Features                             | -                                                                                                                       |  |
| Trays                                | 1 chromed wire grid, 1 shallow tray, 1 deep tray                                                                        |  |
| Telescopic Rail                      | -                                                                                                                       |  |