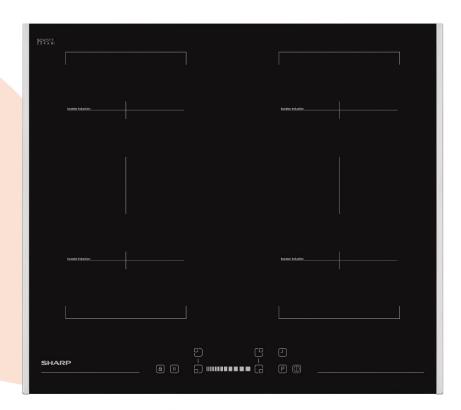

## **BUILT-IN HOBS**

PREMIUM FEATURES
TECHNOLOGIES
LINE-UP

# PREMIUM FEATURES TECHNOLOGIES

#### **Premium Features**

**CookBridge:** The ultimate in versatility CookBridge provides flexibility for pans of all shapes and sizes. By simply combining two induction zones you can create an extra large zone for big pots and pans