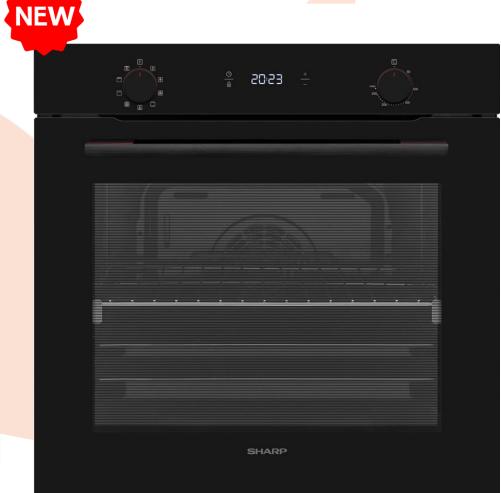

K-71P28BNM

**NEW** 

| • • |  |
|-----|--|

K-71Z29BNM

*KA-74P51BNH* 

|                                      | SPECIFICATIONS                                                                                                                                         |  |
|--------------------------------------|--------------------------------------------------------------------------------------------------------------------------------------------------------|--|
| Oven Specifications                  |                                                                                                                                                        |  |
| Oven Type                            | Multifunction                                                                                                                                          |  |
| Cavity Volume                        | 78 lt.                                                                                                                                                 |  |
| Control Panel Type                   | Black Glass with Matte Black Sable Printed                                                                                                             |  |
| Energy Class                         | A                                                                                                                                                      |  |
| Cleaning Type                        | Hydrolytic Cleaning                                                                                                                                    |  |
| Oven Controller                      | Family Design Digital Touch Control                                                                                                                    |  |
| Oven Functions                       | <u>ID.51 – 10 functions:</u> Ovenlight / Defrost / Fan+Ring / Top+Bottom / Top+Bottom+Fan / Pizza / Grill / Double Grill / Double Grill+Fan / VapClean |  |
| Cavity Type / Rack Type              | Pyrolytic Enamel / Wire rack                                                                                                                           |  |
| Aesthetical Features                 |                                                                                                                                                        |  |
| Handle                               | Black Margo                                                                                                                                            |  |
| Knob                                 | Apex Matte Black                                                                                                                                       |  |
| Additional Information & Accessories |                                                                                                                                                        |  |
| Features                             | SoftClose, Remove&Wash, AquaBoost Cavity, VapClean, AirCurtain, Pure Black Application on Control Panel & Oven Door, Matte Black Sable Printed         |  |
| Trays                                | 1 chromed wire grid, 1 deep tray, 1 shallow tray                                                                                                       |  |
| Telescopic Rail                      | 1 single full extension telescopic rail                                                                                                                |  |