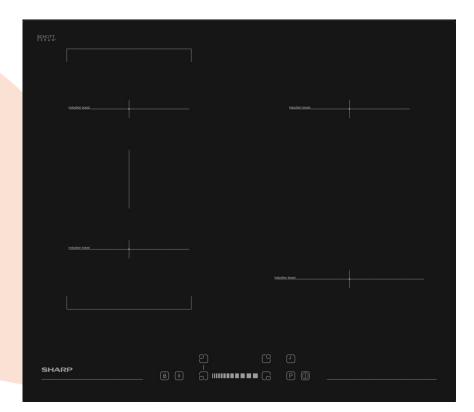

## **BUILT-IN HOBS**

PREMIUM FEATURES
TECHNOLOGIES
LINE-UP

# PREMIUM FEATURES TECHNOLOGIES

#### **Premium Features**

**CookBridge:** The ultimate in versatility CookBridge provides flexibility for pans of all shapes and sizes. By simply combining two induction zones you can create an extra large zone for big pots and pans

**Induction Boost** 

**Induction Boost**: Maximum power in seconds for a speed-up heating and a cooking time reduction.

**Slider Touch**: Intuitive sliding controls allow you to select the power level easily