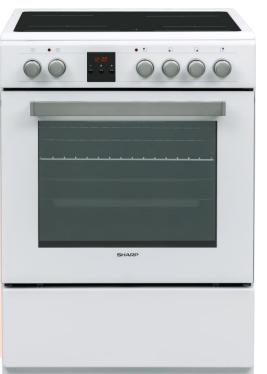

#### *K-60M15BNL*

|                                      | SPECIFICATIONS                                                                           |  |
|--------------------------------------|------------------------------------------------------------------------------------------|--|
| Oven Specifications                  |                                                                                          |  |
| Oven Type                            | Static                                                                                   |  |
| Cavity Volume                        | 72lt.                                                                                    |  |
| Control Panel Type                   | Black Glass                                                                              |  |
| Energy Class                         | A                                                                                        |  |
| Cleaning Type                        | ETC (Easy to Clean) Enamel                                                               |  |
| Oven Controller                      | Mechanical Timer                                                                         |  |
| Oven Functions                       | <u>ID.15 – 6 functions:</u> Ovenlight / Top+Bottom / Bottom / Top / Grill / Double Grill |  |
| Cavity Type / Rack Type              | ETC Enamel – Gray / Molded rack                                                          |  |
| Aesthetical Features                 |                                                                                          |  |
| Handle                               | Basic Margo                                                                              |  |
| Knob                                 | Onis PIPO – Black                                                                        |  |
| Additional Information & Accessories |                                                                                          |  |
| Features                             | Remove&Wash                                                                              |  |
| Trays                                | 1 chromed wire grid, 1 shallow tray, 1 deep tray                                         |  |
| Telescopic Rail                      | -                                                                                        |  |