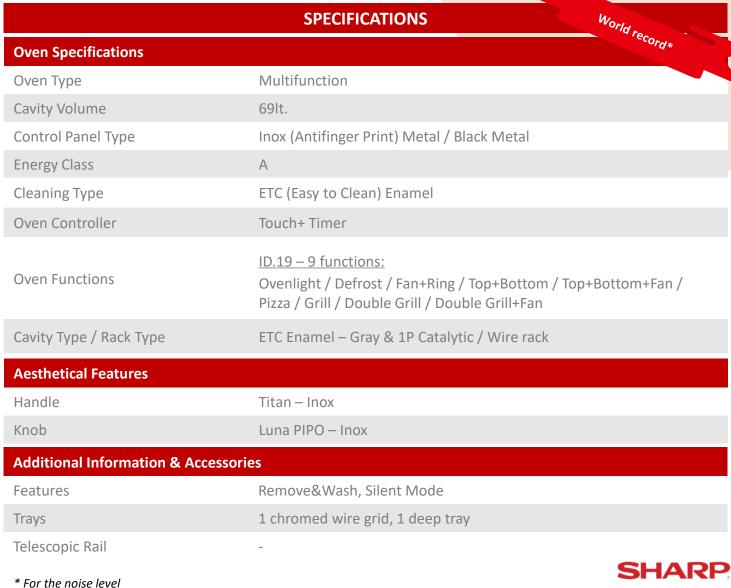

KA-70V19IM2/KA-70V19BM2/ KA-70V19AM2

| SPECIFICATIONS          |                                                                                                                                            |
|-------------------------|--------------------------------------------------------------------------------------------------------------------------------------------|
| Oven Specifications     |                                                                                                                                            |
| Oven Type               | Multifunction                                                                                                                              |
| Cavity Volume           | 78lt.                                                                                                                                      |
| Control Panel Type      | Inox (Antifinger Print) Metal / Black Metal / Dark Inox Metal                                                                              |
| Energy Class            | A                                                                                                                                          |
| Cleaning Type           | ETC (Easy to Clean) Enamel                                                                                                                 |
| Oven Controller         | Touch+ Timer                                                                                                                               |
| Oven Functions          | <u>ID.19 – 9 functions:</u> Ovenlight / Defrost / Fan+Ring / Top+Bottom / Top+Bottom+Fan / Pizza / Grill / Double Grill / Double Grill+Fan |
| Cavity Type / Rack Type | ETC Enamel – Gray & 1P Catalytic / Wire rack                                                                                               |
| Aesthetical Features    |                                                                                                                                            |

#### **Additional Information & Accessories**

Handle

Knob

| Features        | Remove&Wash, AirCurtain, Add-Ons                               |
|-----------------|----------------------------------------------------------------|
| Trays           | 1 chromed wire grid, 1 shallow tray, 1 deep tray, 1 small tray |
| Telescopic Rail | 1 single half extension telescopic rail                        |