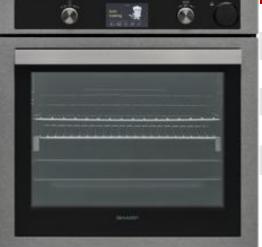

### **Premium Features**

**Easy to Clean Enamel:** The smooth enamel interior helps make cleaning your oven easier.

Family Size Cavity: The bigger the better. The large cavity makes it suitable to cook for a large family

**Catalytic Cleaning**: It is easy to clean and time saving: the catalytic liners work when the oven is heated to 220°C and Catalytic Cleaning residue is oxidized

Vap Clean

VapClean & VapClean+: By softening the oven dirt with steam, the VapClean & VapClean+ functions help take the effort out of cleaning, gently steaming the inside of your oven

**Pyrolytic Cleaning:** Our Pyrolytic ovens mean no more scrubbing, keeping your oven sparkling clean. Self-cleaning process is set at 480°C that turns all residue to ash which can be easily removable from the oven

**ActiveCool:** ActiveCool technology keeps the door temperature safe evenwhen self-cleaning. The 4 glass panel door ensures the outersurface remains cool, even at pyrolytic temperatures (480°C)