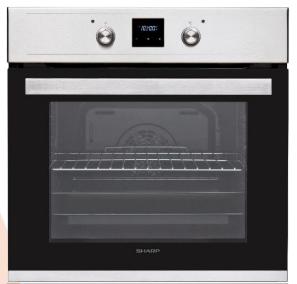

### K-50M22IL2 / K-50M22BL2

|                                      | CONTRACTIONS                                                                                                            |  |
|--------------------------------------|-------------------------------------------------------------------------------------------------------------------------|--|
|                                      | SPECIFICATIONS                                                                                                          |  |
| Oven Specifications                  |                                                                                                                         |  |
| Oven Type                            | Fan Assisted                                                                                                            |  |
| Cavity Volume                        | 65lt.                                                                                                                   |  |
| Control Panel Type                   | Inox (Antifinger Print) Metal / Black Metal                                                                             |  |
| Energy Class                         | A                                                                                                                       |  |
| Cleaning Type                        | ETC (Easy to Clean) Enamel                                                                                              |  |
| Oven Controller                      | Mechanical Timer                                                                                                        |  |
| Oven Functions                       | <u>ID.22 – 8 functions:</u> Ovenlight / Defrost / Top+Bottom / Top+Bottom+Fan / Grill / Double Grill / Double Grill+Fan |  |
| Cavity Type / Rack Type              | ETC Enamel – Gray / Molded rack                                                                                         |  |
| Aesthetical Features                 |                                                                                                                         |  |
| Handle                               | Titan – Inox                                                                                                            |  |
| Knob                                 | Orbis PIPO – Inox                                                                                                       |  |
| Additional Information & Accessories |                                                                                                                         |  |
| Features                             | -                                                                                                                       |  |
| Trays                                | 1 chromed wire grid, 1 shallow tray, 1 deep tray                                                                        |  |
| Telescopic Rail                      | -                                                                                                                       |  |