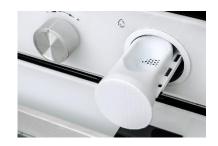

RoastPro Meat Probe: Perfection temperature of your meat and make sure it is cooked to you like. Simply by using the sensor you can control the core. The ultimate cooking control gets your meat just the way

**Power Boost** 

**PowerBoost:** Getting your food off to a flying start. It reduces the preheating duration by 50%, helping you to save time and energy

**Telescopic Rails:** Enables you to take heavy trays out safely and effortlessly from the hot oven