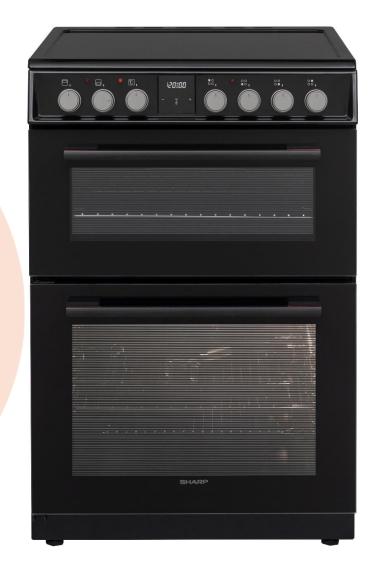

#### *K-60M15BNL*

|                                      | SPECIFICATIONS                                                                           |  |
|--------------------------------------|------------------------------------------------------------------------------------------|--|
| Oven Specifications                  |                                                                                          |  |
| Oven Type                            | Static                                                                                   |  |
| Cavity Volume                        | 72lt.                                                                                    |  |
| Control Panel Type                   | Black Glass                                                                              |  |
| Energy Class                         | A                                                                                        |  |
| Cleaning Type                        | ETC (Easy to Clean) Enamel                                                               |  |
| Oven Controller                      | Mechanical Timer                                                                         |  |
| Oven Functions                       | <u>ID.15 – 6 functions:</u> Ovenlight / Top+Bottom / Bottom / Top / Grill / Double Grill |  |
| Cavity Type / Rack Type              | ETC Enamel – Gray / Molded rack                                                          |  |
| Aesthetical Features                 |                                                                                          |  |
| Handle                               | Basic Margo                                                                              |  |
| Knob                                 | Onis PIPO – Black                                                                        |  |
| Additional Information & Accessories |                                                                                          |  |
| Features                             | Remove&Wash                                                                              |  |
| Trays                                | 1 chromed wire grid, 1 shallow tray, 1 deep tray                                         |  |
| Telescopic Rail                      | -                                                                                        |  |

K-50M22BNL

#### K-60P19BNM

#### K-61P27BNM

**SPECIFICATIONS** 

Fan Assisted

**Oven Specifications** 

Oven Type

K-71Z68BNM

|                              | SPECIFICATIONS                                                                                                            |
|------------------------------|---------------------------------------------------------------------------------------------------------------------------|
| Oven Specifications          |                                                                                                                           |
| Oven Type                    | Multifunction                                                                                                             |
| Cavity Volume                | 78lt.                                                                                                                     |
| Control Panel Type           | Black Glass                                                                                                               |
| Energy Class                 | A                                                                                                                         |
| Cleaning Type                | Pyrolytic Cleaning                                                                                                        |
| Oven Controller              | Family Design Visio Touch Timer                                                                                           |
| Oven Functions               | ID.68 – 10 functions: Defrost / Turbo / Bottom / Top+Bottom / Top+Bottom+Fan / Pizza / Grill / Grill+Fan / 3D / Pyrolysis |
| Cavity Type / Rack Type      | Pyrolytic Enamel / Wire rack                                                                                              |
| Aesthetical Features         |                                                                                                                           |
| Handle                       | Basic Margo                                                                                                               |
| Knob                         | Onis PIPO – Black                                                                                                         |
| Additional Information & Acc | essories                                                                                                                  |
| Features                     | SoftClose, Remove&Wash, Active Cool                                                                                       |
| Trays                        | 1 chromed wire grid, 1 shallow tray, 1 deep tray                                                                          |
| Telescopic Rail              | 1 single half extension telescopic rail                                                                                   |