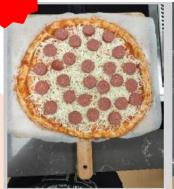

#### **BENEFIT**

Protects the end user from being exposed to hot air when the oven door is opened.

Pizza Gourmet

### **Key Features:**

- Available with 75lt. Standard and Pyrolytic BI ovens
- Preheating duration is more or less 30 minutes
- Pizza is ready at the end of 3 minutes @320°C,
   recommended function «Top+Bottom+Fan»
- Baking pizza gets easier with the help of the pizza stone and shovel