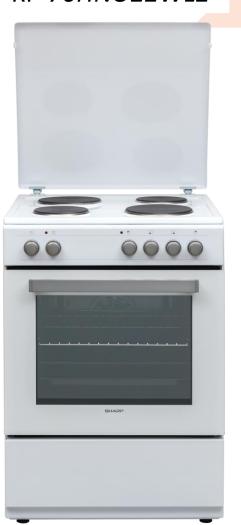

|
| Hob                               | Hotplate                                                                                     |
| Additional Features & Accessories |                                                                                              |
| Features                          | Drawer (4 Wheel Guided)                                                                      |
| Trays                             | 1 chromed wire grid, 1 shallow tray, 1 deep tray                                             |
| Telescopic Rail                   | -                                                                                            |



*KF-56HNO22W / KF-56HNO22WL2* 

*KF-76HNO22W / KF-76HNO22WL2* 





|                                        | SPECIFICATIONS                                                                                                                       |
|----------------------------------------|--------------------------------------------------------------------------------------------------------------------------------------|
| Oven Specifications                    |                                                                                                                                      |
| Oven Type                              | Electric Oven / Fan Assisted                                                                                                         |
| Size                                   | 50x60 cm / 60x60 cm